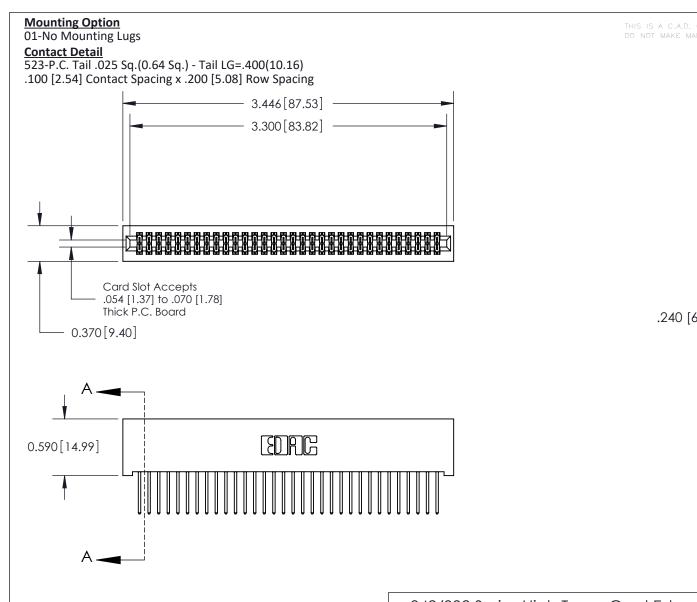

.240 [6.10] Point of Contact-

## **See Accompanying Pages for:**

- **Contact Bend Details**
- **Mounting Options**

| 842/892 Series High Temp Card Edge Connector |
|----------------------------------------------|
| Part Number: 842-064-523-201                 |

YOUR CONNECTION TO QUALITY & SERVICE

| ACAD REFERENCE NO. 842 ENG MASTER |                  |  |  |
|-----------------------------------|------------------|--|--|
| DRAWN: J.LEE                      | DATE: OCT. 06/09 |  |  |
| CHECKED:                          | DATE:            |  |  |
| SCALE: NTS                        | SHEET 1 OF 3     |  |  |
| DRAWING NUMBER                    | ISSUE            |  |  |