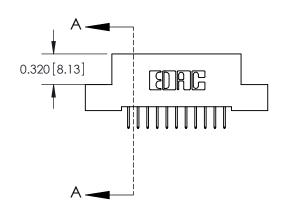

**Mounting Option** 

04-.156 (3.96) Dia. Mounting Holes

**Contact Detail** 

524-P.C. Tail .018 Sq.(0.46 Sq.) - Tail LG=.185(4.70) .100 [2.54] Contact Spacing x .200 [5.08] Row Spacing

**See Accompanying Pages for:** 

842 Assembly

THIS IS A C.A.D. GENERATED DRAWING DO NOT MAKE MANUAL REVISIONS TO MASTER.

ISSUE NUMBER

ORIGINAL

1

| 842/892 Series High Temp Card Edge Connector<br>Contact Bend Detail |                                                                                                  | ACAD REFERENCE NO. 842 ENG MASTER |          |                  |  |
|---------------------------------------------------------------------|--------------------------------------------------------------------------------------------------|-----------------------------------|----------|------------------|--|
|                                                                     |                                                                                                  | DRAWN: J.LEE                      | DATE: OC | DATE: OCT. 06/09 |  |
|                                                                     |                                                                                                  | CHECKED:                          | DATE:    | DATE:            |  |
| EDAC INC                                                            | THESE DRAWINGS AND SPECIFICATIONS                                                                | SCALE: NTS                        | SHEET    | 2 OF 3           |  |
| TORONTO, ONTARIO                                                    | ARE THE PROPERTY OF EDAC INC.,AND SHALL NOT BE REPRODUCED,OR COPIED OR USED AS THE BASIS FOR THE | DRAWING NUMBER                    | •        | ISSUE            |  |
| YOUR CONNECTION TO QUALITY & SERVICE                                | MANUFACTURE OR SALE OF APPARATUS                                                                 | 842 Assemb                        | ly       | 1                |  |