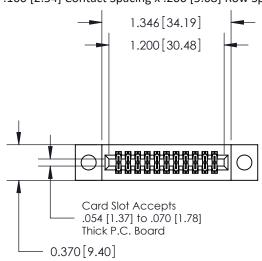

**Mounting Option** 

04-.156 (3.96) Dia. Mounting Holes

**Contact Detail** 

524-P.C. Tail .018 Sq.(0.46 Sq.) - Tail LG=.185(4.70) .100 [2.54] Contact Spacing x .200 [5.08] Row Spacing

**See Accompanying Pages for:** 

842 Assembly

THIS IS A C.A.D. GENERATED DRAWING DO NOT MAKE MANUAL REVISIONS TO MASTER.

ISSUE NUMBER

ORIGINAL

1

| 842/892 Series High Temp Card Edge Connector<br>Contact Bend Detail |                                                                                                  | ACAD REFERENCE NO. 842 ENG MASTER |          |                  |  |
|---------------------------------------------------------------------|--------------------------------------------------------------------------------------------------|-----------------------------------|----------|------------------|--|
|                                                                     |                                                                                                  | DRAWN: J.LEE                      | DATE: OC | DATE: OCT. 06/09 |  |
|                                                                     |                                                                                                  | CHECKED:                          | DATE:    | DATE:            |  |
| EDAC INC                                                            | THESE DRAWINGS AND SPECIFICATIONS                                                                | SCALE: NTS                        | SHEET    | 2 OF 3           |  |
| TORONTO, ONTARIO                                                    | ARE THE PROPERTY OF EDAC INC.,AND SHALL NOT BE REPRODUCED,OR COPIED OR USED AS THE BASIS FOR THE | DRAWING NUMBER                    | •        | ISSUE            |  |
| YOUR CONNECTION TO QUALITY & SERVICE                                | MANUFACTURE OR SALE OF APPARATUS                                                                 | 842 Assemb                        | ly       | 1                |  |