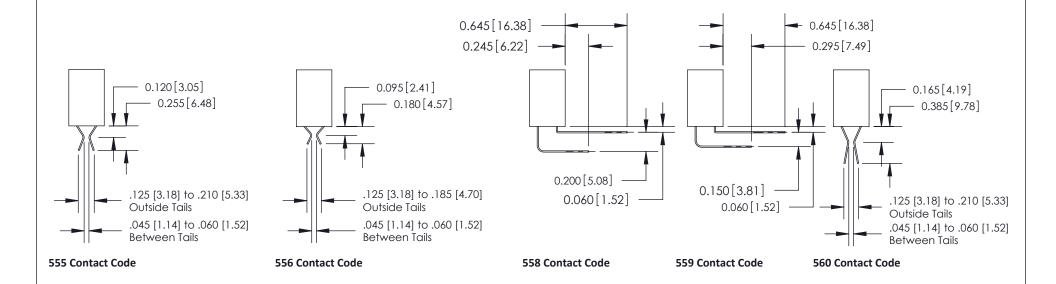

- **Contact Bend Details**
- **Mounting Options**

.240 [6.10] Point of Contact-

| 842/892 Series High Temp Card Edge Connector |
|----------------------------------------------|
| Part Number: 842-022-524-204                 |

842 Assembly

THIS IS A C.A.D. GENERATED DRAWING DO NOT MAKE MANUAL REVISIONS TO MASTER.

ISSUE NUMBER

ORIGINAL

1

| 842/892 Series High Temp Card Edge Connector<br>Contact Bend Detail |                                                                                                  | ACAD REFERENCE NO. 842 ENG MASTER |          |                  |  |
|---------------------------------------------------------------------|--------------------------------------------------------------------------------------------------|-----------------------------------|----------|------------------|--|
|                                                                     |                                                                                                  | DRAWN: J.LEE                      | DATE: OC | DATE: OCT. 06/09 |  |
|                                                                     |                                                                                                  | CHECKED:                          | DATE:    | DATE:            |  |
| EDAC INC                                                            | THESE DRAWINGS AND SPECIFICATIONS                                                                | SCALE: NTS                        | SHEET    | 2 OF 3           |  |
| TORONTO, ONTARIO                                                    | ARE THE PROPERTY OF EDAC INC.,AND SHALL NOT BE REPRODUCED,OR COPIED OR USED AS THE BASIS FOR THE | DRAWING NUMBER                    | •        | ISSUE            |  |
| YOUR CONNECTION TO QUALITY & SERVICE                                | MANUFACTURE OR SALE OF APPARATUS                                                                 | 842 Assemb                        | ly       | 1                |  |