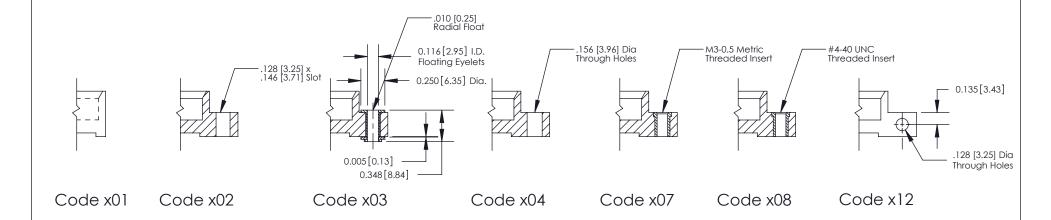

- **Contact Bend Details**
- **Mounting Options**

.240 [6.10] Point of Contact-

| 842/892 Series High Temp Card Edge Connector |
|----------------------------------------------|
| Part Number: 842-022-524-204                 |

THIS IS A C.A.D. GENERATED DRAWING DO NOT MAKE MANUAL REVISIONS TO MASTER

SSUE NUMBER

DRIGINAL

1

| 842/892 Series High Temp Card Edge Connector<br>Mounting Options |                                                                                                  | ACAD REFERENCE NO. 842 ENG MASTER |             |         |           |
|------------------------------------------------------------------|--------------------------------------------------------------------------------------------------|-----------------------------------|-------------|---------|-----------|
|                                                                  |                                                                                                  | DRAWN:                            | J.LEE       | DATE: O | CT. 06/09 |
|                                                                  |                                                                                                  | CHECKED:                          |             | DATE:   |           |
|                                                                  | THESE DRAWINGS AND SPECIFICATIONS                                                                | SCALE:                            | NTS         | SHEET ; | 3 OF 3    |
| I   S   I   G   TORONTO, ONTARIO                                 | ARE THE PROPERTY OF EDAC INC.,AND SHALL NOT BE REPRODUCED,OR COPIED OR USED AS THE BASIS FOR THE | DRAWING                           | NUMBER      |         | ISSUE     |
| YOUR CONNECTION TO QUALITY & SERVICE                             | MANUFACTURE OR SALE OF APPARATUS                                                                 | 8                                 | 42 Assembly |         | 1         |