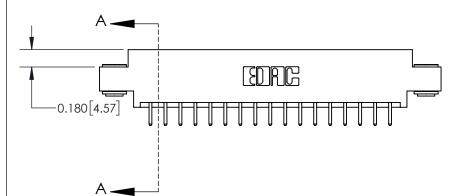

## **Contact Detail**

520-P.C. Tail .030x.018(0.76x0.46) - Tail LG=.175(4.45) .156 [3.96] Contact Spacing x .200 [5.08] Row Spacing

THIS IS A C.A.D. GENERATED DRAWING DO NOT MAKE MANUAL REVISIONS TO MASTER.

## **See Accompanying Page for:**

**Contact Bend Details** 

837/887 Series High Temp Card Edge Connector Part Number: 837-034-520-803

**EDAC INC** TORONTO, ONTARIO CANADA

THESE DRAWINGS AND SPECIFICATIONS ARE THE PROPERTY OF EDAC INC.,AND SHALL NOT BE REPRODUCED, OR COPIED OR USED AS THE BASIS FOR THE MANUFACTURE OR SALE OF APPARATUS WITHOUT WRITTEN PERMISSION.