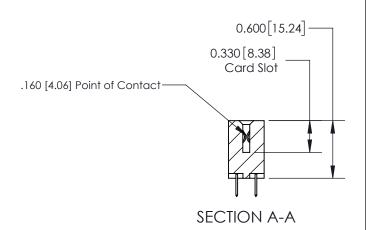

ISSUE NUMBER

ORIGINAL

1

| 837/887 Series High Temp Card Edge Connector<br>Contact Bend Detail |                                                              | ACAD REFERENCE NO. | 837 ENG MASTER   |               |
|---------------------------------------------------------------------|--------------------------------------------------------------|--------------------|------------------|---------------|
|                                                                     |                                                              | DRAWN: J.LEE       | DATE: OCT. 06/09 |               |
|                                                                     |                                                              | CHECKED:           | DATE:            |               |
| EDAC INC                                                            | ARE THE PROPERTY OF EDACING AND                              | SCALE: NTS         | SHEET            | 2 <b>OF</b> 2 |
| TORONTO, ONTARIO CANADA                                             |                                                              | DRAWING NUMBER     | •                | ISSUE         |
| YOUR CONNECTION TO QUALITY & SERVICE                                | MANUFACTURE OR SALE OF APPARATUS WITHOUT WRITTEN PERMISSION. | 837 Assembly       |                  | 1             |