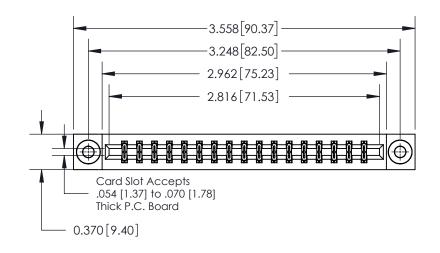

**Mounting Option** 

03-.116 (2.95) I.D. Floating Eyelets

## **Contact Detail**

520-P.C. Tail .030x.018(0.76x0.46) - Tail LG=.175(4.45) .156 [3.96] Contact Spacing x .200 [5.08] Row Spacing

THIS IS A C.A.D. GENERATED DRAWING DO NOT MAKE MANUAL REVISIONS TO MASTER.