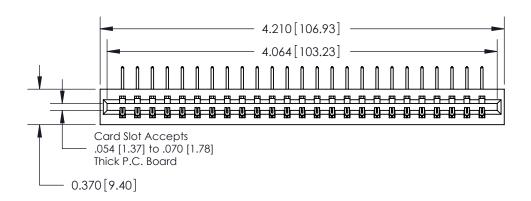

## **Contact Detail**

558-90 Degree Bend (Code 541 Contacts)

.156 [3.96] Contact Spacing x .200 [5.08] Row Spacing

THIS IS A C.A.D. GENERATED DRAWING DO NOT MAKE MANUAL REVISIONS TO MASTER.

ISSUE NUMBER

ORIGINAL

**See Accompanying Page for:** 

**Contact Bend Details** 

837/887 Series High Temp Card Edge Connector Part Number: 837-025-558-101

YOUR CONNECTION TO QUALITY & SERVICE

**EDAC INC** TORONTO, ONTARIO CANADA