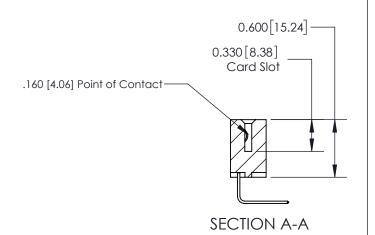

ISSUE NUMBER

ORIGINAL

1

| 837/887 Series High Temp Card Edge Connector<br>Contact Bend Detail |                                                                    | ACAD REFERENCE NO. | 837 ENG MASTER   |       |
|---------------------------------------------------------------------|--------------------------------------------------------------------|--------------------|------------------|-------|
|                                                                     |                                                                    | DRAWN: J.LEE       | DATE: OCT. 06/09 |       |
|                                                                     |                                                                    | CHECKED:           | DATE:            |       |
| EDAC INC THESE DRAWINGS AND SPECIFICATIONS                          | SCALE: NTS                                                         | SHEET              | 2 <b>OF</b> 2    |       |
| TORONTO, ONTARIO                                                    | NADA OR USED AS THE BASIS FOR THE MANUFACTURE OR SALE OF APPARATUS | DRAWING NUMBER     | •                | ISSUE |
| YOUR CONNECTION TO QUALITY & SERVICE                                |                                                                    | 837 Assembly       |                  | 1     |