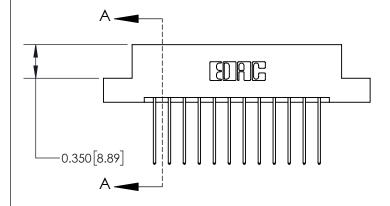

## **Contact Detail**

542-Wire Wrap .025 Sq.(0.64 Sq.) - Tail LG=.645(16.38) .156 [3.96] Contact Spacing x .200 [5.08] Row Spacing

**See Accompanying Page for: Contact Bend Details** 

THIS IS A C.A.D. GENERATED DRAWING DO NOT MAKE MANUAL REVISIONS TO MASTER.