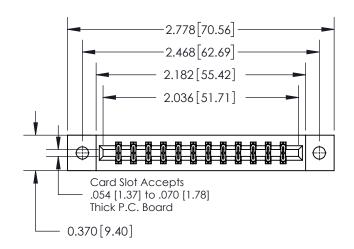

**Mounting Option** 

02-.128 (3.25) Dia. Mounting Holes

## **Contact Detail**

542-Wire Wrap .025 Sq.(0.64 Sq.) - Tail LG=.645(16.38) .156 [3.96] Contact Spacing x .200 [5.08] Row Spacing

**See Accompanying Page for: Contact Bend Details** 

THIS IS A C.A.D. GENERATED DRAWING DO NOT MAKE MANUAL REVISIONS TO MASTER.