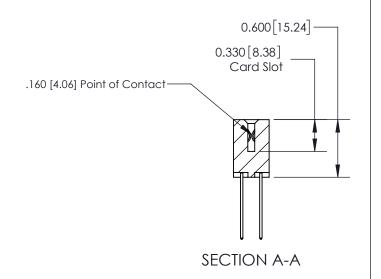

## **Contact Detail**

542-Wire Wrap .025 Sq.(0.64 Sq.) - Tail LG=.645(16.38) .156 [3.96] Contact Spacing x .200 [5.08] Row Spacing

**See Accompanying Page for: Contact Bend Details** 

THIS IS A C.A.D. GENERATED DRAWING DO NOT MAKE MANUAL REVISIONS TO MASTER.

ISSUE NUMBER

ORIGINAL

1

| 837/887 Series High Temp Card Edge Connector<br>Contact Bend Detail |                                                                                                                                   | ACAD REFERENCE NO. | 837 ENG MASTER   |               |
|---------------------------------------------------------------------|-----------------------------------------------------------------------------------------------------------------------------------|--------------------|------------------|---------------|
|                                                                     |                                                                                                                                   | DRAWN: J.LEE       | DATE: OCT. 06/09 |               |
|                                                                     |                                                                                                                                   | CHECKED:           | DATE:            |               |
| EDAC INC                                                            | ARE THE PROPERTY OF EDAC INC.,AND SHALL NOT BE REPRODUCED,OR COPIED OR USED AS THE BASIS FOR THE MANUFACTURE OR SALE OF APPARATUS | SCALE: NTS         | SHEET            | 2 <b>OF</b> 2 |
| TORONTO, ONTARIO CANADA                                             |                                                                                                                                   | DRAWING NUMBER     | •                | ISSUE         |
| YOUR CONNECTION TO QUALITY & SERVICE                                |                                                                                                                                   | 837 Assembly       |                  | 1             |