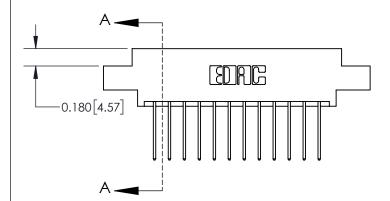

ISSUE NUMBER

ORIGINAL

| 837/887 Series High Temp Card Edge Connector |
|----------------------------------------------|
| Part Number: 837-024-540-807                 |

YOUR CONNECTION TO QUALITY & SERVICE

| ACAD REFERENCE NO. | 837 ENG MASTER   |  |  |
|--------------------|------------------|--|--|
| DRAWN: J.LEE       | DATE: OCT. 06/09 |  |  |
| CHECKED:           | DATE:            |  |  |
| SCALE: NTS         | SHEET 1 OF 2     |  |  |
| DRAWING NUMBER     | ISSUE            |  |  |
| 837 Assembly       | 1                |  |  |