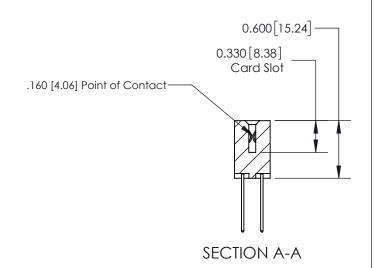

ISSUE NUMBER

ORIGINAL

1

| 837/887 Series High Temp Card Edge Connector<br>Contact Bend Detail                                                                                                                                                                                                                 |                                                                                                  | ACAD REFERENCE NO. | 837 ENG MASTER   |       |
|-------------------------------------------------------------------------------------------------------------------------------------------------------------------------------------------------------------------------------------------------------------------------------------|--------------------------------------------------------------------------------------------------|--------------------|------------------|-------|
|                                                                                                                                                                                                                                                                                     |                                                                                                  | DRAWN: J.LEE       | DATE: OCT. 06/09 |       |
|                                                                                                                                                                                                                                                                                     |                                                                                                  | CHECKED:           | DATE:            |       |
| EDAC INC TORONTO, ONTARIO CANADA YOUR CONNECTION TO QUALITY & SERVICE  TEDAC INC. THESE DRAWINGS AND SPECIFICATIONS ARE THE PROPERTY OF EDAC INC., AND SHALL NOT BE REPRODUCED, OR COPIED OR USED AS THE BASIS FOR THE MANUFACTURE OR SALE OF APPARATUS WITHOUT WRITTEN PERMISSION. | SCALE: NTS                                                                                       | SHEET              | 2 <b>OF</b> 2    |       |
|                                                                                                                                                                                                                                                                                     | SHALL NOT BE REPRODUCED, OR COPIED OR USED AS THE BASIS FOR THE MANUFACTURE OR SALE OF APPARATUS | DRAWING NUMBER     | •                | ISSUE |
|                                                                                                                                                                                                                                                                                     |                                                                                                  | 837 Assembly       |                  | 1     |