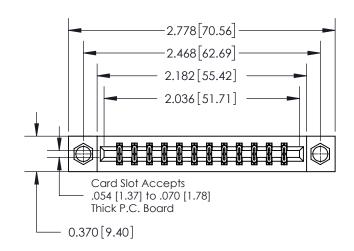

## **Contact Detail**

540-Wire Wrap .025 Sq.(0.64 Sq.) - Tail LG=.560(14.22) .156 [3.96] Contact Spacing x .200 [5.08] Row Spacing

**See Accompanying Page for:** 

**Contact Bend Details** 

THIS IS A C.A.D. GENERATED DRAWING DO NOT MAKE MANUAL REVISIONS TO MASTER.

ISSUE NUMBER

ORIGINAL

| 837/887 Series High Temp Card Edge Connector |
|----------------------------------------------|
| Part Number: 837-024-540-807                 |

YOUR CONNECTION TO QUALITY & SERVICE

| ACAD REFERENCE NO. | 837 ENG MASTER   |  |  |
|--------------------|------------------|--|--|
| DRAWN: J.LEE       | DATE: OCT. 06/09 |  |  |
| CHECKED:           | DATE:            |  |  |
| SCALE: NTS         | SHEET 1 OF 2     |  |  |
| DRAWING NUMBER     | ISSUE            |  |  |
| 837 Assembly       | 1                |  |  |