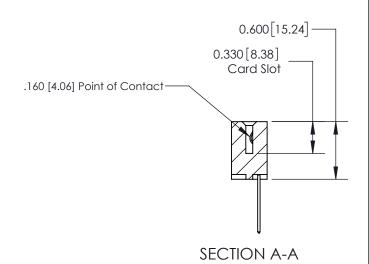

## **Contact Detail**

540-Wire Wrap .025 Sq.(0.64 Sq.) - Tail LG=.560(14.22)

.156 [3.96] Contact Spacing x .200 [5.08] Row Spacing

THIS IS A C.A.D. GENERATED DRAWING DO NOT MAKE MANUAL REVISIONS TO MASTER.