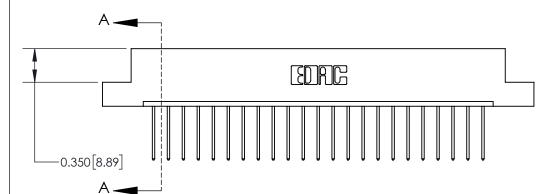

**Mounting Option** 

04-.156 (3.96) Dia. Mounting Holes

## **Contact Detail**

540-Wire Wrap .025 Sq.(0.64 Sq.) - Tail LG=.560(14.22)

.156 [3.96] Contact Spacing x .200 [5.08] Row Spacing





THIS IS A C.A.D. GENERATED DRAWING DO NOT MAKE MANUAL REVISIONS TO MASTER.



ISSUE NUMBER

ORIGINAL



**See Accompanying Page for:** 

**Contact Bend Details** 

837/887 Series High Temp Card Edge Connector Part Number: 837-023-540-104



**EDAC INC** TORONTO, ONTARIO CANADA

THESE DRAWINGS AND SPECIFICATIONS ARE THE PROPERTY OF EDAC INC.,AND SHALL NOT BE REPRODUCED, OR COPIED OR USED AS THE BASIS FOR THE MANUFACTURE OR SALE OF APPARATUS WITHOUT WRITTEN PERMISSION.

| ACAD REFERENCE NO. 837 ENG MAST |                  |  |  |
|---------------------------------|------------------|--|--|
| DRAWN: J.LEE                    | DATE: OCT. 06/09 |  |  |
| CHECKED:                        | DATE:            |  |  |
| SCALE: NTS                      | SHEET 1 OF 2     |  |  |
| DRAWING NUMBER