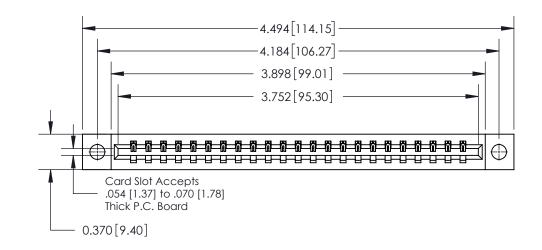

ISSUE NUMBER

ORIGINAL

**See Accompanying Page for:** 

**Contact Bend Details** 

837/887 Series High Temp Card Edge Connector Part Number: 837-023-540-104

**EDAC INC** TORONTO, ONTARIO CANADA

THESE DRAWINGS AND SPECIFICATIONS ARE THE PROPERTY OF EDAC INC.,AND SHALL NOT BE REPRODUCED, OR COPIED OR USED AS THE BASIS FOR THE MANUFACTURE OR SALE OF APPARATUS WITHOUT WRITTEN PERMISSION.