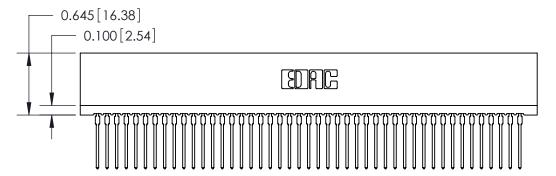

THIS IS A C.A.D. GENERATED DRAWING DO NOT MAKE MANUAL REVISIONS TO MASTER.

ISSUE NUMBER

ORIGINAL

Contact Information
545-Wire Wrap, High Point - Tail LG.=.560(14.22)
.100" (2.54mm) Contact Spacing x .200" (5.08mm) Row Spacing