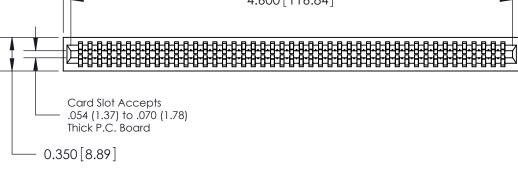

THIS IS A C.A.D. GENERATED DRAWING DO NOT MAKE MANUAL REVISIONS TO MASTER.

ISSUE NUMBER

ORIGINAL

Contact Information
545-Wire Wrap, High Point - Tail LG.=.560(14.22)
.100" (2.54mm) Contact Spacing x .200" (5.08mm) Row Spacing

ACAD REFERENCE NO.

745 Series Ultra-Mate Card Edge Connector - Press Fit

Part Number: 745-090-545-201

YOUR CONNECTION TO QUALITY & SERVICE

**EDAC INC** TORONTO, ONTARIO CANADA

THESE DRAWINGS AND SPECIFICATIONS ARE THE PROPERTY OF EDAC INC.,AND SHALL NOT BE REPRODUCED, OR COPIED OR USED AS THE BASIS FOR THE MANUFACTURE OR SALE OF APPARATUS WITHOUT WRITTEN PERMISSION.