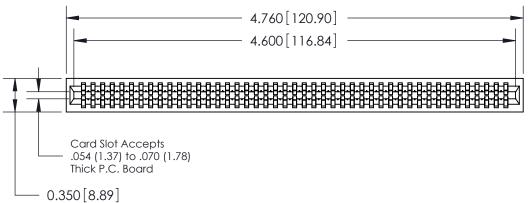

THIS IS A C.A.D. GENERATED DRAWING DO NOT MAKE MANUAL REVISIONS TO MASTER.

ISSUE NUMBER

ORIGINAL

Contact Information
545-Wire Wrap, High Point - Tail LG.=.560(14.22)
.100" (2.54mm) Contact Spacing x .200" (5.08mm) Row Spacing

ACAD REFERENCE NO.

745 Series Ultra-Mate Card Edge Connector - Press Fit

Part Number: 745-090-545-201

YOUR CONNECTION TO QUALITY & SERVICE

**EDAC INC** TORONTO, ONTARIO CANADA

THESE DRAWINGS AND SPECIFICATIONS ARE THE PROPERTY OF EDAC INC.,AND SHALL NOT BE REPRODUCED, OR COPIED OR USED AS THE BASIS FOR THE MANUFACTURE OR SALE OF APPARATUS WITHOUT WRITTEN PERMISSION.