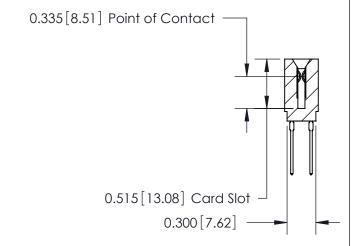

THIS IS A C.A.D. GENERATED DRAWING DO NOT MAKE MANUAL REVISIONS TO MASTER.

ISSUE NUMBER

ORIGINAL

Contact Information
545-Wire Wrap, High Point - Tail LG.=.560(14.22)
.100" (2.54mm) Contact Spacing x .200" (5.08mm) Row Spacing