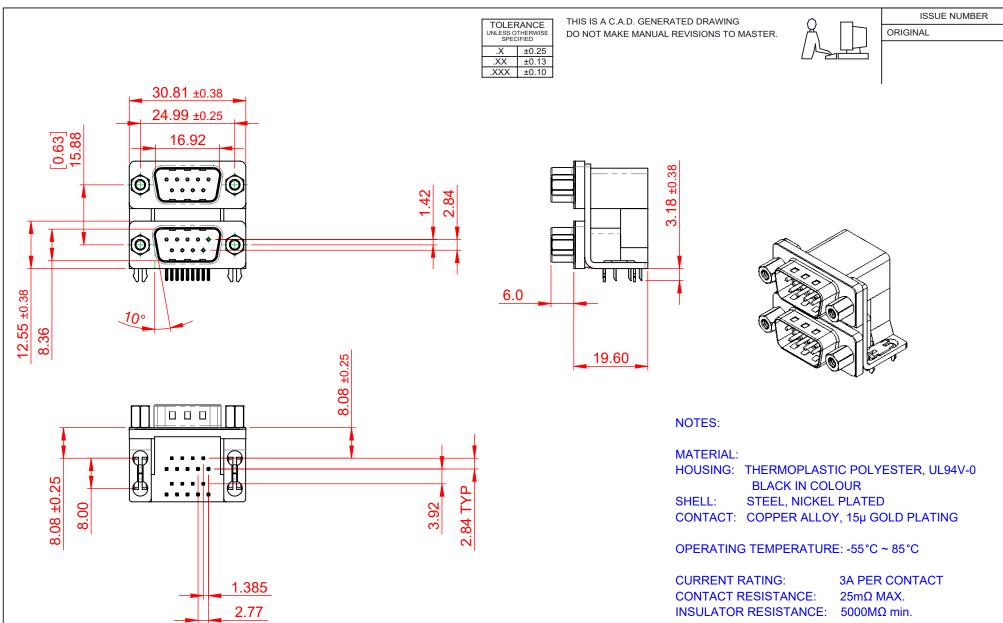

DIELECTRIC WITHSTANDING VOLTAGE: 1000V AC rms (1)

|  | 661 SERIES D-SUB CONNECTOR           |                                                                                                                                       | SW REFERENCE NO.: 661 ASSEMBLY |                  |       |
|--|--------------------------------------|---------------------------------------------------------------------------------------------------------------------------------------|--------------------------------|------------------|-------|
|  |                                      |                                                                                                                                       | DRAWN: C.B                     | DATE: AUG. 01/20 | )18   |
|  |                                      |                                                                                                                                       | CHECKED:                       | DATE:            |       |
|  | EDAC INC                             | THESE DRAWINGS AND SPECIFICATIONS<br>ARE THE PROPERTY OF EDAC INCAND                                                                  | SCALE: 1:1                     | SHEET 1 OF       | 1     |
|  | YOUR CONNECTION TO QUALITY & SERVICE | SHALL NOT BE REPRODUCED, OR COPIED<br>OR USED AS THE BASIS FOR THE<br>MANUFACTURE OR SALE OF APPARATUS<br>WITHOUT WRITTEN PERMISSION. | DRAWING NUMBER: 661-009-3      | 364-033          | ISSUE |
|  |                                      |                                                                                                                                       | PART NUMBER: 661-009-3         | 364-033          | 1     |