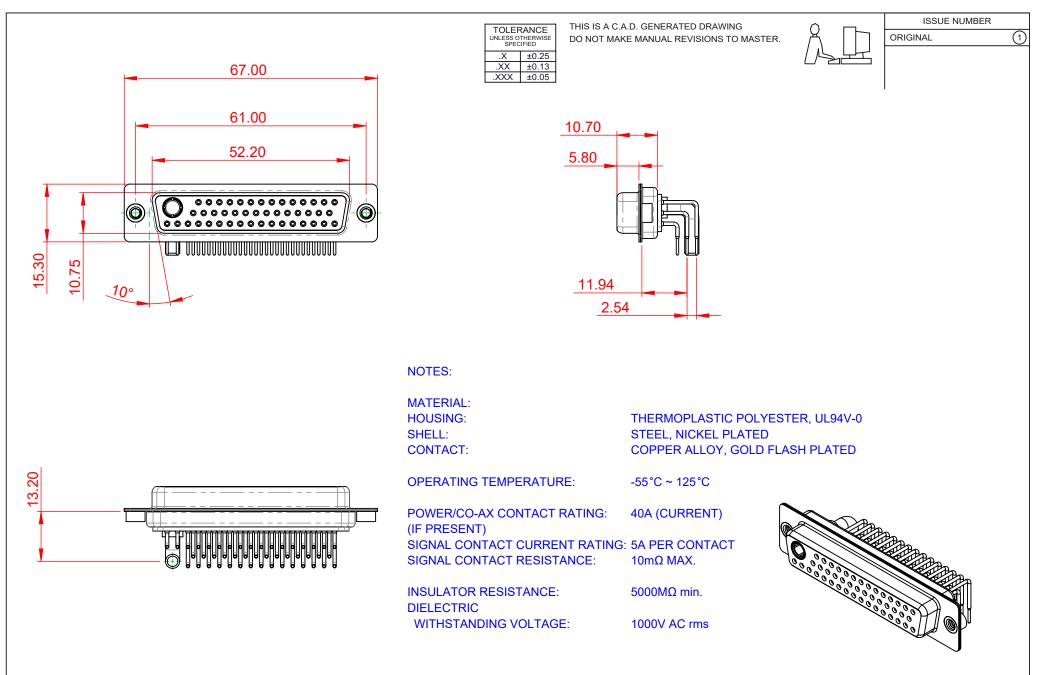

|                 |                                                   |                                                                                                                                                                                                                |                                 | SW REFERENCE NO.: 630 COMBO ASSEMBLY |       |  |
|-----------------|---------------------------------------------------|----------------------------------------------------------------------------------------------------------------------------------------------------------------------------------------------------------------|---------------------------------|--------------------------------------|-------|--|
|                 | COMBINATION D-SUB                                 |                                                                                                                                                                                                                | DRAWN: C.B                      | DATE: JAN. 01/20                     | 19    |  |
|                 |                                                   |                                                                                                                                                                                                                | CHECKED:                        | DATE:                                |       |  |
|                 | EDAC INC                                          | THESE DRAWINGS AND SPECIFICATIONS<br>ARE THE PROPERTY OF EDAC INC.,AND<br>SHALL NOT BE REPRODUCED,OR COPIED<br>OR USED AS THE BASIS FOR THE<br>MANUFACTURE OR SALE OF APPARATUS<br>WITHOUT WRITTEN PERMISSION. | SCALE: (IN C.A.D. 1:1)          | SHEET 1 OF                           | 2     |  |
|                 | TORONTO, ONTARIO<br>CANADA<br>O QUALITY & SERVICE |                                                                                                                                                                                                                | DRAWING NUMBER: 630-47W1240-4N2 |                                      | ISSUE |  |
| YOUR CONNECTION |                                                   |                                                                                                                                                                                                                | PART NUMBER: 630-47W            | 1240-4N2                             | 1     |  |