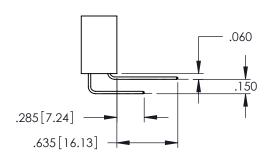

<u>Contact Dimensions:</u>
525-P.C. Tail .018 Sq.(0.46 Sq.) - Tail LG=.150(3.81)
.100 (2.54) Contact Spacing x .200 (5.08) Row Spacing

THIS IS A C.A.D. GENERATED DRAWING DO NOT MAKE MANUAL REVISIONS TO MASTI