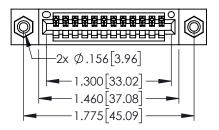

<u>Contact Dimensions:</u>
525-P.C. Tail .018 Sq.(0.46 Sq.) - Tail LG=.150(3.81)
.100 (2.54) Contact Spacing x .200 (5.08) Row Spacing

THIS IS A C.A.D. GENERATED DRAWING DO NOT MAKE MANUAL REVISIONS TO MASTI

| 345/395 SERIES CARD EDGE CONNECTOR |
|------------------------------------|
| PART NUMBER: 395-012-525-408       |

EDAC INC TORONTO, ONTARIO CANADA

CANADA OR USED AS THE BASIS FOR MANUFACTURE OR SALE OF A WITHOUT WRITTEN PERMISSION