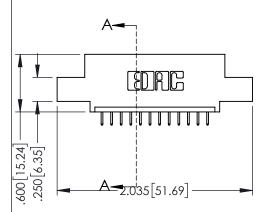

| 345/395 SERIES CARD EDGE CONNECTOR |
|------------------------------------|
| PART NUMBER: 395-012-525-408       |

EDAC INC TORONTO, ONTARIO CANADA

CANADA OR USED AS THE BASIS FOR MANUFACTURE OR SALE OF A WITHOUT WRITTEN PERMISSION

|           | ACAD REFERENCE NO   | . 345-ENG | G-MASTER  |
|-----------|---------------------|-----------|-----------|
|           | DRAWN: R.STA.MONICA | DATE:MA   | Y.16/2017 |
|           | CHECKED:            | DATE:     |           |
|           | SCALE: 1:1          | SHEET '   | 1 OF 2    |
| ID<br>IED | DRAWING NUMBER      |           | ISSUE     |
| IS        | 345-ENG-MASTER      |           | 1         |