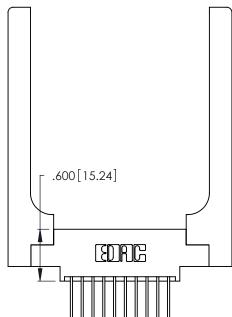

Contact Dimensions: 540-Wire Wrap .025 Sq. (0.64 Sq.) - Tail LG. =.560 (14.22) .125 (3.18) Contact Spacing x .250 (6.35) Row Spacing

INSULATOR MATERIAL: THERMOPLASTIC POLYESTER, UL 94V-0 CONTACT MATERIAL; COPPER, NICKEL, TIN\_ALLOY CA-725

CONTACT PLATING: GOLD ON THE MATING AREA, TIN-LEAD ON THE CONTACT TAILS, NICKEL UNDERPLATE

THIS IS A C.A.D. GENERATED DRAWING DO NOT MAKE MANUAL REVISIONS TO MASTER.

ISSUE NUMBER

ORIGINAL

1

346/396 SERIES CARD EDGE CONNECTOR PART NUMBER: 346-020-540-858