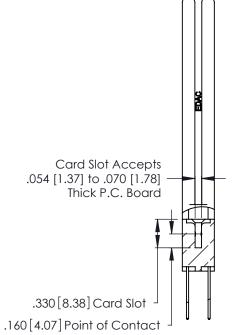

THIS IS A C.A.D. GENERATED DRAWING DO NOT MAKE MANUAL REVISIONS TO MASTER.

ISSUE NUMBER

ORIGINAL

1

**Contact Code 555** 

Contact Code 556

**Contact Code 558** 

**Contact Code 559** 

Contact Code 560

INSULATOR MATERIAL: THERMOPLASTIC POLYESTER, UL 94V-0 CONTACT MATERIAL; COPPER, NICKEL, TIN ALLOY CA-725 CONTACT PLATING: GOLD ON THE MATING AREA, TIN-LEAD

ON THE CONTACT TAILS, NICKEL UNDERPLATE