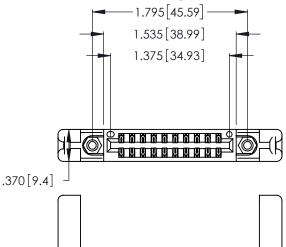

Contact Dimensions: 540-Wire Wrap .025 Sq. (0.64 Sq.) - Tail LG. =.560 (14.22) .125 (3.18) Contact Spacing x .250 (6.35) Row Spacing

INSULATOR MATERIAL: THERMOPLASTIC POLYESTER, UL 94V-0 CONTACT MATERIAL; COPPER, NICKEL, TIN\_ALLOY CA-725

CONTACT PLATING: GOLD ON THE MATING AREA, TIN-LEAD ON THE CONTACT TAILS, NICKEL UNDERPLATE

THIS IS A C.A.D. GENERATED DRAWING DO NOT MAKE MANUAL REVISIONS TO MASTER.

ISSUE NUMBER

ORIGINAL

1

346/396 SERIES CARD EDGE CONNECTOR PART NUMBER: 346-020-540-858