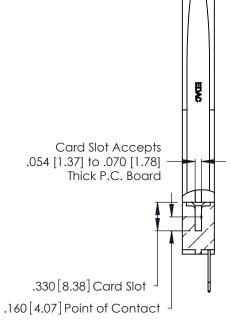

THIS IS A C.A.D. GENERATED DRAWING DO NOT MAKE MANUAL REVISIONS TO MASTER.

ISSUE NUMBER

ORIGINAL

1

**Contact Code 555** 

Contact Code 556

**Contact Code 558** 

**Contact Code 559** 

Contact Code 560

INSULATOR MATERIAL: THERMOPLASTIC POLYESTER, UL 94V-0 CONTACT MATERIAL; COPPER, NICKEL, TIN ALLOY CA-725 CONTACT PLATING: GOLD ON THE MATING AREA, TIN-LEAD

ON THE CONTACT TAILS, NICKEL UNDERPLATE

346/396 SERIES CARD EDGE CONNECTOR CONTACT CODE 555,556,558,559,560 DIMENSIONS

YOUR CONNECTION TO QUALITY & SERVICE

**EDAC INC** TORONTO, ONTARIO CANADA

THESE DRAWINGS AND SPECIFICATIONS ARE THE PROPERTY OF EDAC INC.,AND SHALL NOT BE REPRODUCED, OR COPIED OR USED AS THE BASIS FOR THE MANUFACTURE OR SALE OF APPARATUS WITHOUT WRITTEN PERMISSION.