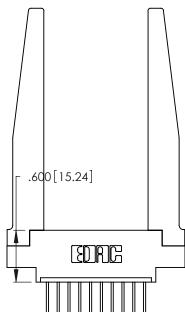

THIS IS A C.A.D. GENERATED DRAWING DO NOT MAKE MANUAL REVISIONS TO MASTER.

ISSUE NUMBER

ORIGINAL

1

**Contact Code 555** 

Contact Code 556

**Contact Code 558** 

**Contact Code 559** 

Contact Code 560

INSULATOR MATERIAL: THERMOPLASTIC POLYESTER, UL 94V-0 CONTACT MATERIAL; COPPER, NICKEL, TIN ALLOY CA-725 CONTACT PLATING: GOLD ON THE MATING AREA, TIN-LEAD

ON THE CONTACT TAILS, NICKEL UNDERPLATE

346/396 SERIES CARD EDGE CONNECTOR CONTACT CODE 555,556,558,559,560 DIMENSIONS

YOUR CONNECTION TO QUALITY & SERVICE

**EDAC INC** TORONTO, ONTARIO CANADA

THESE DRAWINGS AND SPECIFICATIONS ARE THE PROPERTY OF EDAC INC.,AND SHALL NOT BE REPRODUCED, OR COPIED OR USED AS THE BASIS FOR THE MANUFACTURE OR SALE OF APPARATUS WITHOUT WRITTEN PERMISSION.