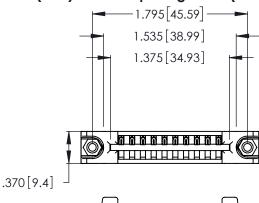

<u>Contact Dimensions:</u>
522-P.C. Tail .025 Sq. (0.64 Sq.) - Tail LG. = .440 (11.18)
.125 (3.18) Contact Spacing x .250 (6.35) Row Spacing

INSULATOR MATERIAL: THERMOPLASTIC POLYESTER, UL 94V-0 CONTACT MATERIAL; COPPER, NICKEL, TIN\_ALLOY CA-725

CONTACT PLATING: GOLD ON THE MATING AREA, TIN-LEAD ON THE CONTACT TAILS, NICKEL UNDERPLATE

THIS IS A C.A.D. GENERATED DRAWING DO NOT MAKE MANUAL REVISIONS TO MASTER.

ISSUE NUMBER ORIGINAL 1

346/396 SERIES CARD EDGE CONNECTOR PART NUMBER: 346-010-522-678

**EDAC INC** TORONTO, ONTARIO CANADA

THESE DRAWINGS AND SPECIFICATIONS ARE THE PROPERTY OF EDAC INC.,AND SHALL NOT BE REPRODUCED, OR COPIED OR USED AS THE BASIS FOR THE MANUFACTURE OR SALE OF APPARATUS WITHOUT WRITTEN PERMISSION.