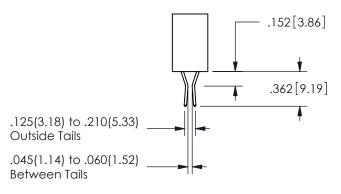

THIS IS A C.A.D. GENERATED DRAWING DO NOT MAKE MANUAL REVISIONS TO MASTER.

ISSUE NUMBER

ORIGINAL

1

<u>Contact Dimensions:</u>
540-Wire Wrap .025 Sq.(0.64 Sq.) - Tail LG=.560(14.22)
.100 (2.54) Contact Spacing x .200 (5.08) Row Spacing

## 345/395 SERIES CARD EDGE CONNECTOR CONTACT CODE 555,556,558,559,560 DIMENSIONS

YOUR CONNECTION TO QUALITY & SERVICE

**EDAC INC** TORONTO, ONTARIO CANADA

THESE DRAWINGS AND SPECIFICATIONS ARE THE PROPERTY OF EDAC INC.,AND SHALL NOT BE REPRODUCED, OR COPIED OR USED AS THE BASIS FOR THE MANUFACTURE OR SALE OF APPARATUS WITHOUT WRITTEN PERMISSION.