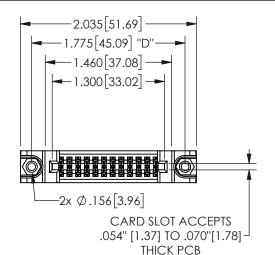

.370 [9.4]

.330[8.38]

CARD SLOT

## 345/395 SERIES CARD EDGE CONNECTOR PART NUMBER: 345-024-540-288

YOUR CONNECTION TO QUALITY & SERVICE

**EDAC INC** TORONTO, ONTARIO CANADA

THESE DRAWINGS AND SPECIFICATIONS ARE THE PROPERTY OF EDAC INC.,AND SHALL NOT BE REPRODUCED, OR COPIED OR USED AS THE BASIS FOR THE MANUFACTURE OR SALE OF APPARATUS WITHOUT WRITTEN PERMISSION.