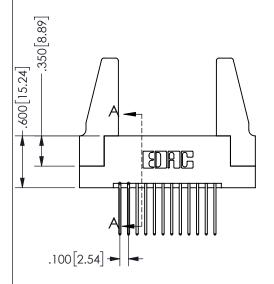

THIS IS A C.A.D. GENERATED DRAWING DO NOT MAKE MANUAL REVISIONS TO MASTER.

ISSUE NUMBER

ORIGINAL

1

<u>Contact Dimensions:</u>
540-Wire Wrap .025 Sq.(0.64 Sq.) - Tail LG=.560(14.22)
.100 (2.54) Contact Spacing x .200 (5.08) Row Spacing

## 345/395 SERIES CARD EDGE CONNECTOR PART NUMBER: 345-024-540-288

YOUR CONNECTION TO QUALITY & SERVICE

**EDAC INC** TORONTO, ONTARIO CANADA

THESE DRAWINGS AND SPECIFICATIONS ARE THE PROPERTY OF EDAC INC.,AND SHALL NOT BE REPRODUCED, OR COPIED OR USED AS THE BASIS FOR THE MANUFACTURE OR SALE OF APPARATUS WITHOUT WRITTEN PERMISSION.