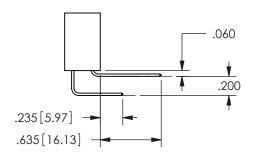

SECTION A-A

.160 4.06

POINT OF

CONTACT

ISSUE NUMBER ORIGINAL

1

**Contact Code 558** 

Contact Code 559

**Contact Code 560** 

INSULATOR MATERIAL: THERMOPLASTIC POLYESTER, UL 94V-0 DAP MATERIAL AVAILABLE UPON REQUEST

CONTACT MATERIAL; COPPER ALLOY CONTACT PLATING: GOLD ON THE MATING AREA, TIN PLATING ON THE CONTACT TAILS, NICKEL UNDERPLATE

## 345/395 SERIES CARD EDGE CONNECTOR CONTACT CODE 555,556,558,559,560 DIMENSIONS

YOUR CONNECTION TO QUALITY & SERVICE

**EDAC INC** TORONTO, ONTARIO CANADA

THESE DRAWINGS AND SPECIFICATIONS ARE THE PROPERTY OF EDAC INC.,AND SHALL NOT BE REPRODUCED, OR COPIED OR USED AS THE BASIS FOR THE MANUFACTURE OR SALE OF APPARATUS WITHOUT WRITTEN PERMISSION.