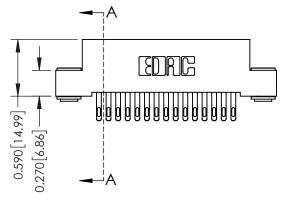

**Mounting Option** 

03-.116 (2.95) I.D. Floating Eyelets

**Contact Detail** 

555-Extender Board Bend (Code 500 Contacts) .100 [2.54] Contact Spacing x .200 [5.08] Row Spacing





## 0.240 [6.10] Point of Contact 0.410[10.41] SECTION A-A

## **See Accompanying Pages for:**

- **Contact Bend Details**
- **Mounting Options**

| 342 / 392 Card Edge Connector |
|-------------------------------|
| Part Number: 342-030-555-203  |



|   | ACAD REFERENCE NO. 342 ENG MASTI |                  |  |  |  |
|---|----------------------------------|------------------|--|--|--|
|   | DRAWN: J.LEE                     | DATE: OCT. 06/09 |  |  |  |
|   | CHECKED:                         | DATE:            |  |  |  |
|   | SCALE: NTS                       | SHEET 1 OF 3     |  |  |  |
| , | DRAWING NUMBER                   | ISSUE            |  |  |  |

342 Assembly

THIS IS A C.A.D. GENERATED DRAWING DO NOT MAKE MANUAL REVISIONS TO MASTER. ISSUE NUMBER

ORIGINAL

1



| 342 / 392 Se