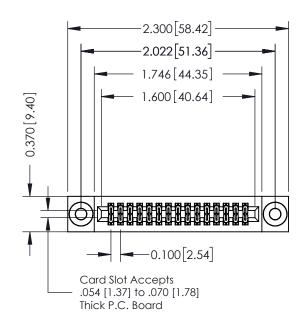

## **See Accompanying Pages for:**

- **Contact Bend Details**
- **Mounting Options**

| 342 / 392 Card Edge Connector |
|-------------------------------|
| Part Number: 342-030-555-203  |

|   | ACAD REFERENCE NO. 342 ENG MASTI |                  |  |  |  |
|---|----------------------------------|------------------|--|--|--|
|   | DRAWN: J.LEE                     | DATE: OCT. 06/09 |  |  |  |
|   | CHECKED:                         | DATE:            |  |  |  |
|   | SCALE: NTS                       | SHEET 1 OF 3     |  |  |  |
| , | DRAWING NUMBER                   | ISSUE            |  |  |  |