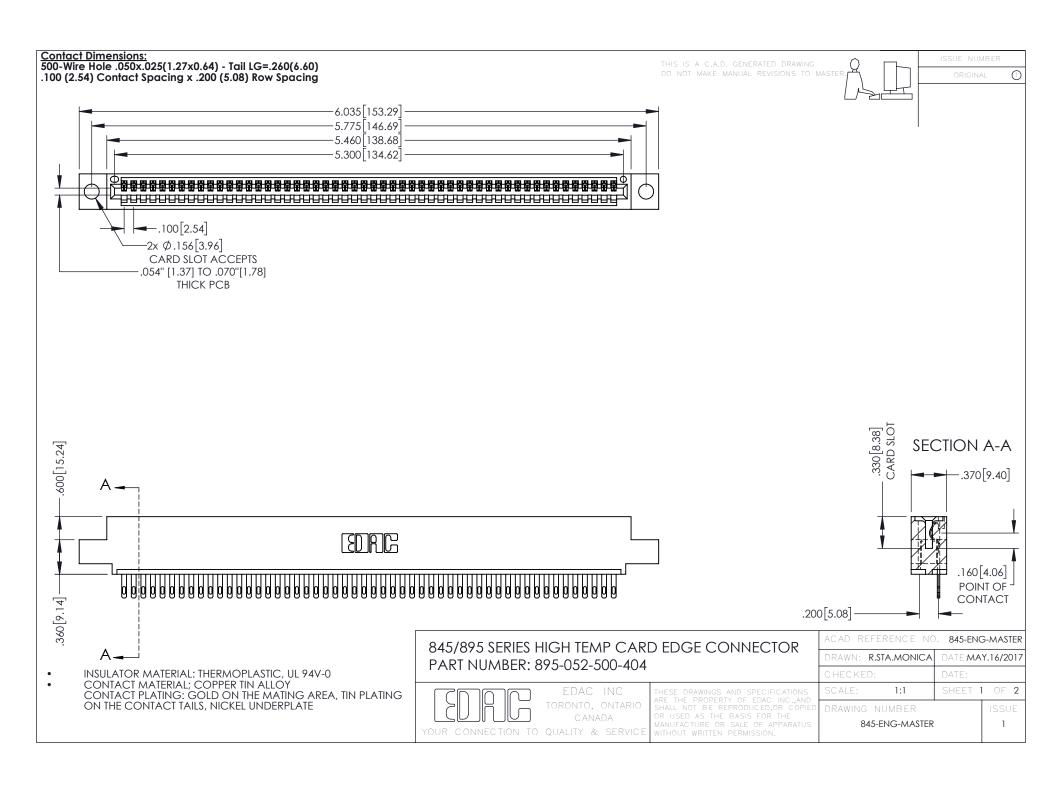

- INSULATOR MATERIAL: THERMOPLASTIC POLYESTER, UL 94V-0 DAP MATERIAL AVAILABLE UPON REQUEST
- CONTACT MATERIAL; COPPER ALLOY

**Contact Code 558** 

CONTACT PLATING: GOLD ON THE MATING AREA, TIN PLATING ON THE CONTACT TAILS, NICKEL UNDERPLATE

## 845/895 SERIES HIGH TEMP CARD EDGE CONNECTOR CONTACT CODE 555,556,558,559,560 DIMENSIONS

YOUR CONNECTION TO QUALITY & SERVICE

Contact Code 559

|   | ACAD REFERENCE NO   | . 845-ENG-MASTER |
|---|---------------------|------------------|
|   | DRAWN: R.STA.MONICA | DATE:MAY.16/2017 |
|   | CHECKED:            | DATE:            |
|   | SCALE: 1:1          | SHEET 2 OF 2     |
| D | DRAWING NUMBER      | ISSUE            |

Contact Code 560

845-ENG-MASTER