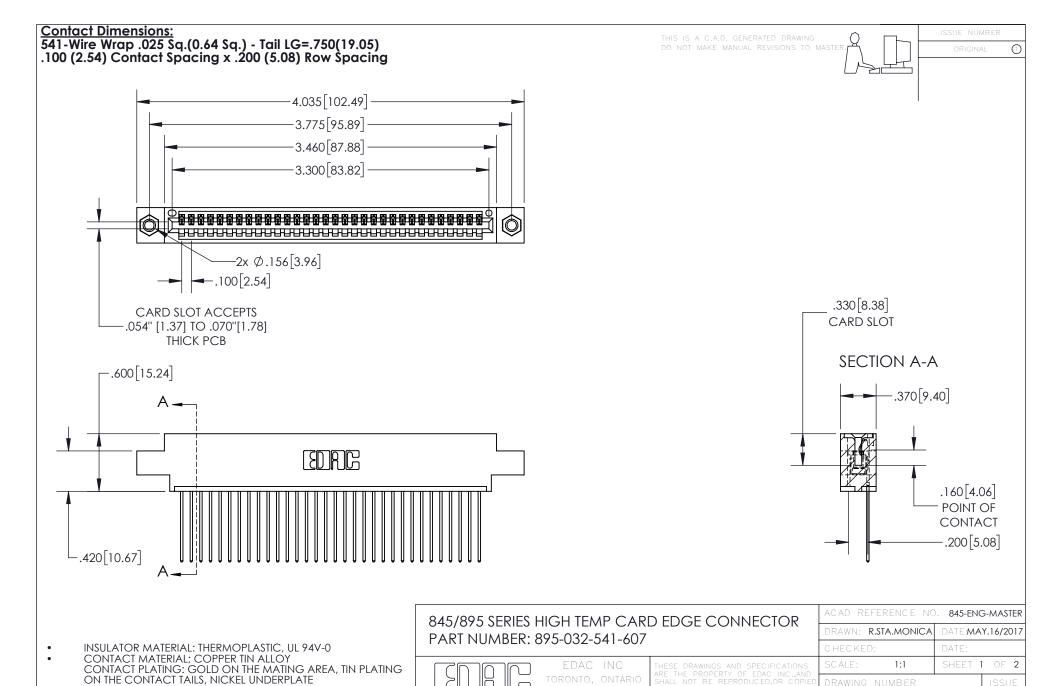

YOUR CONNECTION TO QUALITY & SERVICE

845-ENG-MASTER







INSULATOR MATERIAL: THERMOPLASTIC POLYESTER, UL 94V-0 DAP MATERIAL AVAILABLE UPON REQUEST

**Contact Code 558** 

CONTACT MATERIAL; COPPER ALLOY CONTACT PLATING: GOLD ON THE MATING AREA, TIN PLATING ON THE CONTACT TAILS, NICKEL UNDERPLATE

## 845/895 SERIES HIGH TEMP CARD EDGE CONNECTOR CONTACT CODE 555,556,558,559,560 DIMENSIONS

YOUR CONNECTION TO QUALITY & SERVICE

Contact Code 559

|   | ACAD REFERENCE NO. 845-ENG-MASTER |                  |  |
|---|-----------------------------------|------------------|--|
|   | DRAWN: R.STA.MONICA               | DATE:MAY.16/2017 |  |
|   | CHECKED:                          | DATE:            |  |
|   | SCALE: 1:1                        | SHEET 2 OF 2     |  |
| D | DRAWING NUMBER