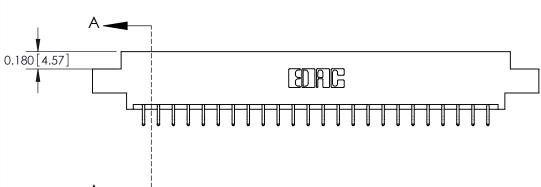

ORIGINAL

**SECTION A-A** 

**See Accompanying Pages for:** 

**Contact Bend Details** 

837/887 Series High Temp Card Edge Connector Part Number: 887-048-556-807

YOUR CONNECTION TO QUALITY & SERVICE

**EDAC INC** TORONTO, ONTARIO CANADA

## **Contact Detail**

556-Extender Board Bend (Code 520 Contacts)

.156 [3.96] Contact Spacing x .200 [5.08] Row Spacing

THIS IS A C.A.D. GENERATED DRAWING DO NOT MAKE MANUAL REVISIONS TO MASTER.

ISSUE NUMBER