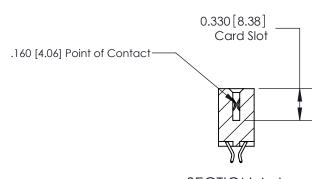

ORIGINAL

**SECTION A-A** 

**See Accompanying Pages for:** 

**Contact Bend Details** 

837/887 Series High Temp Card Edge Connector Part Number: 887-048-556-807

YOUR CONNECTION TO QUALITY & SERVICE

**EDAC INC** TORONTO, ONTARIO CANADA

ISSUE NUMBER

ORIGINAL

1

|                     | 837/887 Series High Temp Card Edge Connector |                                                                                                                                                              | ACAD REFERENCE | NO. 837 EN       | 837 ENG MASTER |  |
|---------------------|----------------------------------------------|--------------------------------------------------------------------------------------------------------------------------------------------------------------|----------------|------------------|----------------|--|
| Contact Bend Detail |                                              | DRAWN: J.LEE                                                                                                                                                 | DATE: OC       | DATE: OCT. 06/09 |                |  |
|                     | Confider Bend Defall                         |                                                                                                                                                              | CHECKED:       | DATE:            |                |  |
|                     | EDAC INC THESE                               | TORONTO, ONTARIO CANADA  ARE THE PROPERTY OF EDAC INC., AND SHALL NOT BE REPRODUCED, OR COPIED OR USED AS THE BASIS FOR THE MANUFACTURE OR SALE OF APPARATUS | SCALE: NTS     | SHEET            | 2 <b>OF</b> 2  |  |
|                     | TORONTO, ONTARIO                             |                                                                                                                                                              | DRAWING NUMBER |                  | ISSUE          |  |
|                     | YOUR CONNECTION TO QUALITY & SERVICE         |                                                                                                                                                              | 837 Assembly   |                  | 1              |  |