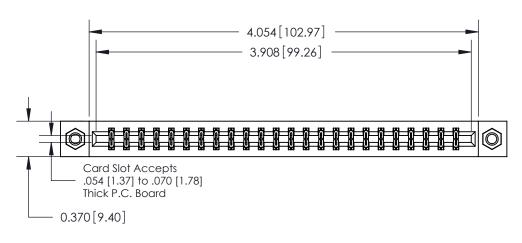

ORIGINAL

**SECTION A-A** 

**See Accompanying Pages for:** 

**Contact Bend Details** 

837/887 Series High Temp Card Edge Connector Part Number: 887-048-556-807

YOUR CONNECTION TO QUALITY & SERVICE

**EDAC INC** TORONTO, ONTARIO CANADA

**Mounting Option** 

07-M3-0.5 Metric Threaded Inserts