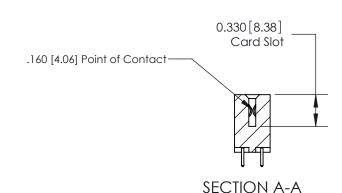

ISSUE NUMBER

ORIGINAL

DO NOT MAKE MANUAL REVISIONS TO MASTER.

4.054 [102.97] 3.908 [99.26] Card Slot Accepts .054 [1.37] to .070 [1.78] Thick P.C. Board 0.370 [9.40]

**See Accompanying Pages for:** 

**Contact Bend Details** 