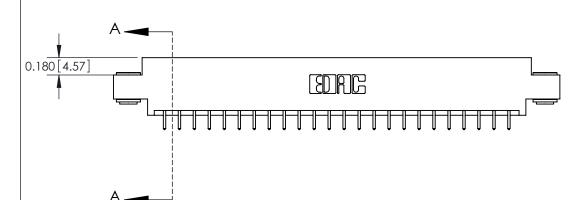

**Mounting Option** 03-.116 (2.95) I.D. Floating Eyelets **Contact Detail** 521-P.C. Tail .025 Sq.(0.64 Sq.) - Tail LG=.150(3.81) .156 [3.96] Contact Spacing x .200 [5.08] Row Spacing

THIS IS A C.A.D. GENERATED DRAWING

ISSUE NUMBER

ORIGINAL

DO NOT MAKE MANUAL REVISIONS TO MASTER.

4.054 [102.97] 3.908 [99.26] Card Slot Accepts .054 [1.37] to .070 [1.78] Thick P.C. Board 0.370 [9.40]

**See Accompanying Pages for:** 

**Contact Bend Details** 