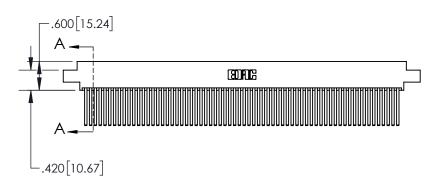

**Contact Dimensions:** 544-Wire Wrap .050x.025(1.27x0.64) - Tail LG=.750(19.05) .100 (2.54) Contact Spacing x .200 (5.08) Row Spacing

-7.435 [188.85] -7.175 [182.25] 6.860 [174.24] 6.700 [170.18] −2x Ø.128[3.25] —.100<sup>[2.54]</sup> CARD SLOT ACCEPTS -.054" [1.37] TO .070"[1.78] THICK PCB

.330[8.38] **CARD SLOT** .370 [9.40] **SECTION A-A** .160 4.06 POINT OF **CONTACT -**.200 [5.08]

- INSULATOR MATERIAL: THERMOPLASTIC, UL 94V-0
  - CONTACT MATERIAL; COPPER TIN ALLOY
    CONTACT PLATING: GOLD ON THE MATING AREA, TIN PLATING
    ON THE CONTACT TAILS, NICKEL UNDERPLATE