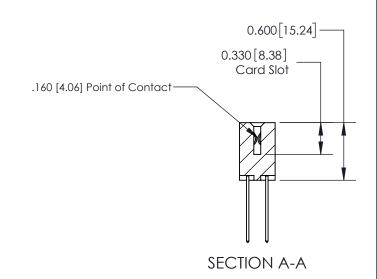

## **Contact Detail**

542-Wire Wrap .025 Sq.(0.64 Sq.) - Tail LG=.645(16.38) .156 [3.96] Contact Spacing x .200 [5.08] Row Spacing

THIS IS A C.A.D. GENERATED DRAWING DO NOT MAKE MANUAL REVISIONS TO MASTER.

ISSUE NUMBER

ORIGINAL

1

| 837/887 Series High Temp Co                                           | ACAD REFERENCE NO.                                                                                                                                                                              | 837 ENG MASTER |                  |               |
|-----------------------------------------------------------------------|-------------------------------------------------------------------------------------------------------------------------------------------------------------------------------------------------|----------------|------------------|---------------|
| Contact Bend Detail                                                   |                                                                                                                                                                                                 | DRAWN: J.LEE   | DATE: OCT. 06/09 |               |
|                                                                       |                                                                                                                                                                                                 | CHECKED:       | DATE:            |               |
| EDAC INC TORONTO, ONTARIO CANADA YOUR CONNECTION TO QUALITY & SERVICE | THESE DRAWINGS AND SPECIFICATIONS ARE THE PROPERTY OF EDAC INC.,AND SHALL NOT BE REPRODUCED,OR COPIED OR USED AS THE BASIS FOR THE MANUFACTURE OR SALE OF APPARATUS WITHOUT WRITTEN PERMISSION. | SCALE: NTS     | SHEET            | 2 <b>OF</b> 2 |
|                                                                       |                                                                                                                                                                                                 | DRAWING NUMBER | •                | ISSUE         |
|                                                                       |                                                                                                                                                                                                 | 837 Assembly   |                  | 1             |