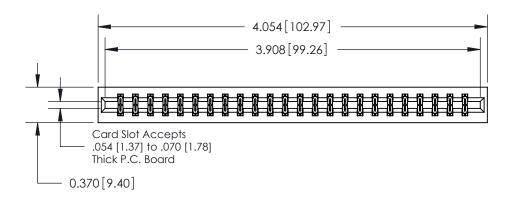

## **See Accompanying Page for:**

**Contact Bend Details** 

837/887 Series High Temp Card Edge Connector Part Number: 837-048-542-201

**EDAC INC** TORONTO, ONTARIO CANADA

THESE DRAWINGS AND SPECIFICATIONS ARE THE PROPERTY OF EDAC INC., AND SHALL NOT BE REPRODUCED, OR COPIED OR USED AS THE BASIS FOR THE MANUFACTURE OR SALE OF APPARATUS WITHOUT WRITTEN PERMISSION.