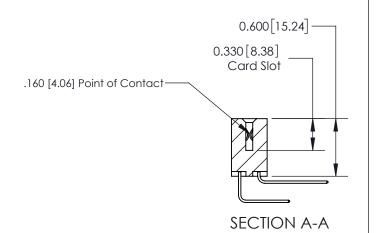

## **Contact Detail**

558-90 Degree Bend (Code 541 Contacts)

.156 [3.96] Contact Spacing x .200 [5.08] Row Spacing

THIS IS A C.A.D. GENERATED DRAWING DO NOT MAKE MANUAL REVISIONS TO MASTER.

ISSUE NUMBER

ORIGINAL