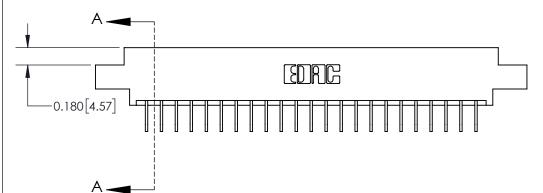

**Mounting Option** 

04-.156 (3.96) Dia. Mounting Holes

## **Contact Detail**

558-90 Degree Bend (Code 541 Contacts)

.156 [3.96] Contact Spacing x .200 [5.08] Row Spacing





THIS IS A C.A.D. GENERATED DRAWING DO NOT MAKE MANUAL REVISIONS TO MASTER.



ISSUE NUMBER

ORIGINAL



**See Accompanying Page for:** 

**Contact Bend Details** 

837/887 Series High Temp Card Edge Connector Part Number: 837-046-558-804



**EDAC INC** TORONTO, ONTARIO CANADA

THESE DRAWINGS AND SPECIFICATIONS ARE THE PROPERTY OF EDAC INC.,AND SHALL NOT BE REPRODUCED, OR COPIED OR USED AS THE BASIS FOR THE MANUFACTURE OR SALE OF APPARATUS WITHOUT WRITTEN PERMISSION.

| ACAD REFERENCE NO. | 837 ENG MASTER   |  |  |
|--------------------|------------------|--|--|
| DRAWN: J.LEE       | DATE: OCT. 06/09 |  |  |
| CHECKED:           | DATE:            |  |  |
| SCALE: NTS         | SHEET 1 OF 2     |  |  |
| DRAWING NUMBER     | ISSUE            |  |  |
| 837 Assembly       | 1