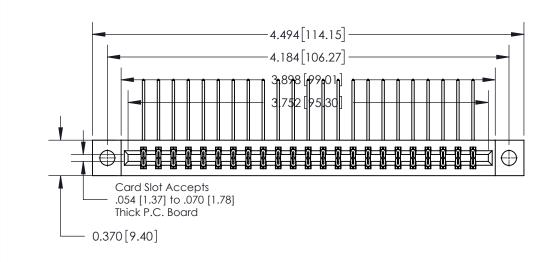

**See Accompanying Page for:** 

**Contact Bend Details** 

837/887 Series High Temp Card Edge Connector Part Number: 837-046-558-804

**EDAC INC** TORONTO, ONTARIO CANADA

THESE DRAWINGS AND SPECIFICATIONS ARE THE PROPERTY OF EDAC INC.,AND SHALL NOT BE REPRODUCED, OR COPIED OR USED AS THE BASIS FOR THE MANUFACTURE OR SALE OF APPARATUS WITHOUT WRITTEN PERMISSION.

**Mounting Option** 

04-.156 (3.96) Dia. Mounting Holes