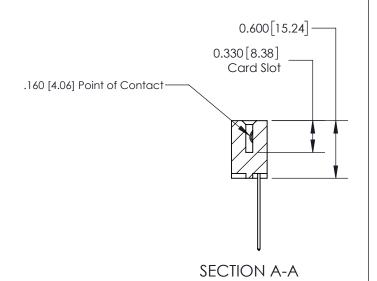

## **Contact Detail**

544-Wire Wrap .050x.025(1.27x0.64) - Tail LG=.750(19.05) .156 [3.96] Contact Spacing x .200 [5.08] Row Spacing

**See Accompanying Page for:** 

**Contact Bend Details** 

THIS IS A C.A.D. GENERATED DRAWING DO NOT MAKE MANUAL REVISIONS TO MASTER.