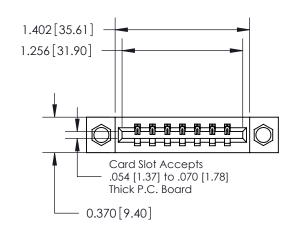

**Mounting Option** 

07-M3-0.5 Metric Threaded Inserts

## **Contact Detail**

544-Wire Wrap .050x.025(1.27x0.64) - Tail LG=.750(19.05) .156 [3.96] Contact Spacing x .200 [5.08] Row Spacing

**See Accompanying Page for:** 

**Contact Bend Details** 

THIS IS A C.A.D. GENERATED DRAWING DO NOT MAKE MANUAL REVISIONS TO MASTER.