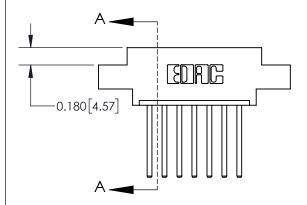

## **Contact Detail**

544-Wire Wrap .050x.025(1.27x0.64) - Tail LG=.750(19.05) .156 [3.96] Contact Spacing x .200 [5.08] Row Spacing

**See Accompanying Page for:** 

**Contact Bend Details** 

THIS IS A C.A.D. GENERATED DRAWING DO NOT MAKE MANUAL REVISIONS TO MASTER.