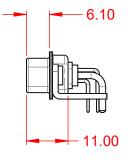

**INSULATOR RESISTANCE:** DIELECTRIC WITHSTANDING VOLTAGE:

**OPERATING TEMPERATURE:** 

5000MΩ min.

1000V AC rms

-55°C ~ 125°C

|  | COMBINATION D-SUB                    |                                                                                                                                                                                                                | SW REFERENCE NO.: 629 COMBO ASSEMBLY |                  |       |
|--|--------------------------------------|----------------------------------------------------------------------------------------------------------------------------------------------------------------------------------------------------------------|--------------------------------------|------------------|-------|
|  |                                      |                                                                                                                                                                                                                | DRAWN: C.B                           | DATE: JAN. 01/20 | 19    |
|  |                                      |                                                                                                                                                                                                                | CHECKED:                             | DATE:            |       |
|  | EDAC INC                             | THESE DRAWINGS AND SPECIFICATIONS<br>ARE THE PROPERTY OF EDAC INC.,AND<br>SHALL NOT BE REPRODUCED,OR COPIED<br>OR USED AS THE BASIS FOR THE<br>MANUFACTURE OR SALE OF APPARATUS<br>WITHOUT WRITTEN PERMISSION. | SCALE: (IN C.A.D. 1:1)               | SHEET 1 OF       | 2     |
|  | TORONTO, ONTARIO<br>CANADA           |                                                                                                                                                                                                                | DRAWING NUMBER: 629-17W2640-1TC      |                  | ISSUE |
|  | YOUR CONNECTION TO QUALITY & SERVICE |                                                                                                                                                                                                                | PART NUMBER: 629-17W2                | 2640-1TC         | 1     |