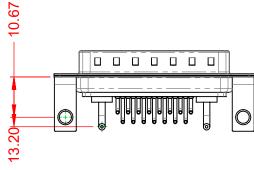

**INSULATOR RESISTANCE:** DIELECTRIC WITHSTANDING VOLTAGE:

**OPERATING TEMPERATURE:** 

5000MΩ min.

1000V AC rms

-55°C ~ 125°C

|  | COMBINATION D-SUB                    |                                                                                                                                                                                                                | SW REFERENCE NO.: 629 COMBO ASSEMBLY |                  |       |
|--|--------------------------------------|----------------------------------------------------------------------------------------------------------------------------------------------------------------------------------------------------------------|--------------------------------------|------------------|-------|
|  |                                      |                                                                                                                                                                                                                | DRAWN: C.B                           | DATE: JAN. 01/20 | 19    |
|  |                                      |                                                                                                                                                                                                                | CHECKED:                             | DATE:            |       |
|  | EDAC INC                             | THESE DRAWINGS AND SPECIFICATIONS<br>ARE THE PROPERTY OF EDAC INC.,AND<br>SHALL NOT BE REPRODUCED,OR COPIED<br>OR USED AS THE BASIS FOR THE<br>MANUFACTURE OR SALE OF APPARATUS<br>WITHOUT WRITTEN PERMISSION. | SCALE: (IN C.A.D. 1:1)               | SHEET 1 OF       | 2     |
|  | TORONTO, ONTARIO<br>CANADA           |                                                                                                                                                                                                                | DRAWING NUMBER: 629-17W2640-1TC      |                  | ISSUE |
|  | YOUR CONNECTION TO QUALITY & SERVICE |                                                                                                                                                                                                                | PART NUMBER: 629-17W2                | 2640-1TC         | 1     |