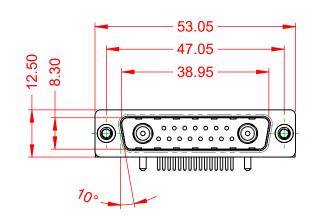

**INSULATOR RESISTANCE:** DIELECTRIC WITHSTANDING VOLTAGE:

**OPERATING TEMPERATURE:** 

5000MΩ min.

1000V AC rms

-55°C ~ 125°C

|  | COMBINATION D-SUB                    |                                                                                                                                                                                                                | SW REFERENCE NO.: 629 COMBO ASSEMBLY |                  |       |
|--|--------------------------------------|----------------------------------------------------------------------------------------------------------------------------------------------------------------------------------------------------------------|--------------------------------------|------------------|-------|
|  |                                      |                                                                                                                                                                                                                | DRAWN: C.B                           | DATE: JAN. 01/20 | 19    |
|  |                                      |                                                                                                                                                                                                                | CHECKED:                             | DATE:            |       |
|  | EDAC INC                             | THESE DRAWINGS AND SPECIFICATIONS<br>ARE THE PROPERTY OF EDAC INC.,AND<br>SHALL NOT BE REPRODUCED,OR COPIED<br>OR USED AS THE BASIS FOR THE<br>MANUFACTURE OR SALE OF APPARATUS<br>WITHOUT WRITTEN PERMISSION. | SCALE: (IN C.A.D. 1:1)               | SHEET 1 OF       | 2     |
|  | TORONTO, ONTARIO<br>CANADA           |                                                                                                                                                                                                                | DRAWING NUMBER: 629-17W2640-1TC      |                  | ISSUE |
|  | YOUR CONNECTION TO QUALITY & SERVICE |                                                                                                                                                                                                                | PART NUMBER: 629-17W2                | 2640-1TC         | 1     |