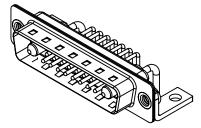

**INSULATOR RESISTANCE:** DIELECTRIC WITHSTANDING VOLTAGE:

**OPERATING TEMPERATURE:** 

5000MΩ min.

1000V AC rms

-55°C ~ 125°C

|  | COMBINATION D-SUB                    |                                                                                                                                                                                                                | SW REFERENCE NO.: 629 COMBO ASSEMBLY |                  |       |
|--|--------------------------------------|----------------------------------------------------------------------------------------------------------------------------------------------------------------------------------------------------------------|--------------------------------------|------------------|-------|
|  |                                      |                                                                                                                                                                                                                | DRAWN: C.B                           | DATE: JAN. 01/20 | 19    |
|  |                                      |                                                                                                                                                                                                                | CHECKED:                             | DATE:            |       |
|  | EDAC INC                             | THESE DRAWINGS AND SPECIFICATIONS<br>ARE THE PROPERTY OF EDAC INC.,AND<br>SHALL NOT BE REPRODUCED,OR COPIED<br>OR USED AS THE BASIS FOR THE<br>MANUFACTURE OR SALE OF APPARATUS<br>WITHOUT WRITTEN PERMISSION. | SCALE: (IN C.A.D. 1:1)               | SHEET 1 OF       | 2     |
|  | TORONTO, ONTARIO<br>CANADA           |                                                                                                                                                                                                                | DRAWING NUMBER: 629-17W2640-1TC      |                  | ISSUE |
|  | YOUR CONNECTION TO QUALITY & SERVICE |                                                                                                                                                                                                                | PART NUMBER: 629-17W2                | 2640-1TC         | 1     |