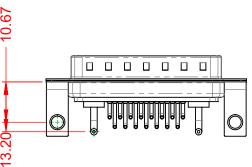

**INSULATOR RESISTANCE:** DIELECTRIC WITHSTANDING VOLTAGE:

**OPERATING TEMPERATURE:** 

5000MΩ min.

1000V AC rms

-55°C ~ 125°C

|  | COMBINATION D-SUB                    |                                                                                                                                                                                                                | SW REFERENCE NO.: 629 COMBO ASSEMBLY |                  |       |
|--|--------------------------------------|----------------------------------------------------------------------------------------------------------------------------------------------------------------------------------------------------------------|--------------------------------------|------------------|-------|
|  |                                      |                                                                                                                                                                                                                | DRAWN: C.B                           | DATE: JAN. 01/20 | 19    |
|  |                                      |                                                                                                                                                                                                                | CHECKED:                             | DATE:            |       |
|  | EDAC INC                             | THESE DRAWINGS AND SPECIFICATIONS<br>ARE THE PROPERTY OF EDAC INC.,AND<br>SHALL NOT BE REPRODUCED,OR COPIED<br>OR USED AS THE BASIS FOR THE<br>MANUFACTURE OR SALE OF APPARATUS<br>WITHOUT WRITTEN PERMISSION. | SCALE: (IN C.A.D. 1:1)               | SHEET 1 OF       | 2     |
|  | TORONTO, ONTARIO<br>CANADA           |                                                                                                                                                                                                                | DRAWING NUMBER: 629-17W2640-1TC      |                  | ISSUE |
|  | YOUR CONNECTION TO QUALITY & SERVICE |                                                                                                                                                                                                                | PART NUMBER: 629-17W2                | 2640-1TC         | 1     |