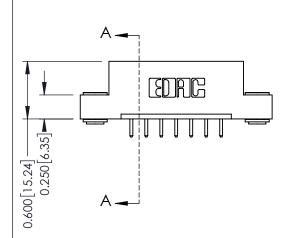

ISSUE NUMBER

ORIGINAL

1

| 337 / 387 Series Card Edge Connector<br>Contact Bend Detail |                                                                                                                                                                                                 | ACAD REFERENCE NO. | 337 ENG MASTER               |               |
|-------------------------------------------------------------|-------------------------------------------------------------------------------------------------------------------------------------------------------------------------------------------------|--------------------|------------------------------|---------------|
|                                                             |                                                                                                                                                                                                 | DRAWN: J.LEE       | RAWN: J.LEE DATE: OCT. 06/09 |               |
|                                                             |                                                                                                                                                                                                 | CHECKED:           | DATE:                        |               |
| TORONTO, ONTARIO ARE TH SHALL IN OR USE MANUF.              | THESE DRAWINGS AND SPECIFICATIONS ARE THE PROPERTY OF EDAC INC.,AND SHALL NOT BE REPRODUCED,OR COPIED OR USED AS THE BASIS FOR THE MANUFACTURE OR SALE OF APPARATUS WITHOUT WRITTEN PERMISSION. | SCALE: NTS         | SHEET                        | 2 <b>OF</b> 3 |
|                                                             |                                                                                                                                                                                                 | DRAWING NUMBER     |                              | ISSUE         |
|                                                             |                                                                                                                                                                                                 | 337 Assembly       |                              | 1             |