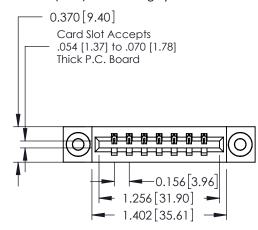

**Mounting Option** 

03-.116 (2.95) I.D. Floating Eyelets

**Contact Detail** 

520-P.C. Tail .030x.018(0.76x0.46) - Tail LG=.175(4.45) .156 [3.96] Contact Spacing x .200 [5.08] Row Spacing

THIS IS A C.A.D. GENERATED DRAWING DO NOT MAKE MANUAL REVISIONS TO MASTER.

ISSUE NUMBER

ORIGINAL

1

**See Accompanying Pages for:** 

- **Contact Bend Details**
- **Mounting Options**

| 337 / 387 Series Card Edge Connector |
|--------------------------------------|
| Part Number: 387-007-520-103         |