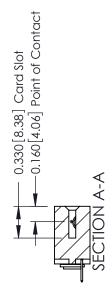

ISSUE NUMBER

ORIGINAL

1

| 337 / 387 Series Card Edge Connector<br>Contact Bend Detail |                                                                                                                                                                                                 | ACAD REFERENCE NO. | 337 ENG MASTER               |               |
|-------------------------------------------------------------|-------------------------------------------------------------------------------------------------------------------------------------------------------------------------------------------------|--------------------|------------------------------|---------------|
|                                                             |                                                                                                                                                                                                 | DRAWN: J.LEE       | RAWN: J.LEE DATE: OCT. 06/09 |               |
|                                                             |                                                                                                                                                                                                 | CHECKED:           | DATE:                        |               |
| TORONTO, ONTARIO ARE TH SHALL IN OR USE MANUF.              | THESE DRAWINGS AND SPECIFICATIONS ARE THE PROPERTY OF EDAC INC.,AND SHALL NOT BE REPRODUCED,OR COPIED OR USED AS THE BASIS FOR THE MANUFACTURE OR SALE OF APPARATUS WITHOUT WRITTEN PERMISSION. | SCALE: NTS         | SHEET                        | 2 <b>OF</b> 3 |
|                                                             |                                                                                                                                                                                                 | DRAWING NUMBER     |                              | ISSUE         |
|                                                             |                                                                                                                                                                                                 | 337 Assembly       |                              | 1             |