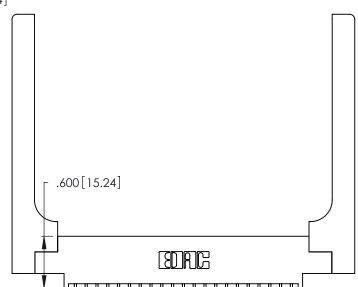

<u>Contact Dimensions:</u>
556-Extender Board Bend (Code 520 Contacts)
See Sheet 2 for Contact Code 555, 556, 558, 559, 560 Dimensions -3.170[80.52] -2.910[73.91] -2.750[69.85] —

.370 [9.4]

THIS IS A C.A.D. GENERATED DRAWING DO NOT MAKE MANUAL REVISIONS TO MASTER.

ISSUE NUMBER ORIGINAL 1

Card Slot Accepts .054 [1.37] to .070 [1.78] Thick P.C. Board .330 [8.38] Card Slot .160 [4.07] Point of Contact

INSULATOR MATERIAL: THERMOPLASTIC POLYESTER, UL 94V-0 CONTACT MATERIAL; COPPER, NICKEL, TIN\_ALLOY CA-725