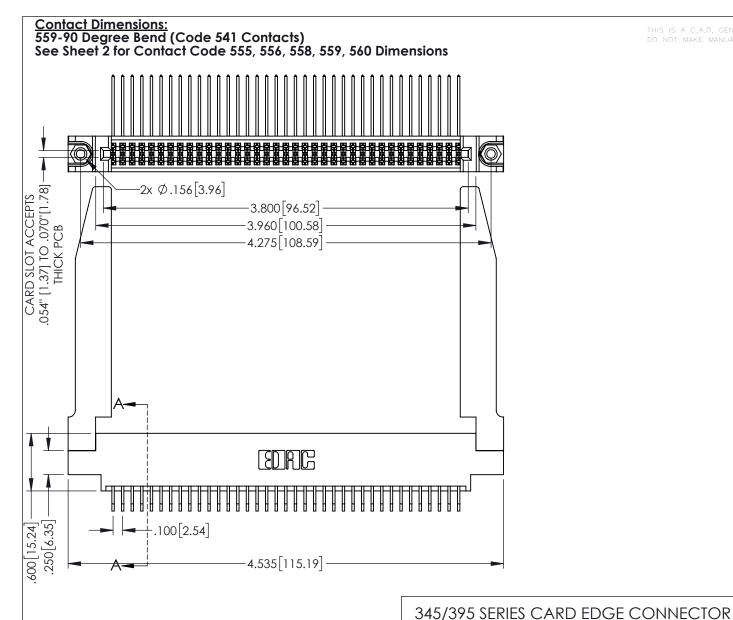

1

60[4.06] POINT OF CONTACT 330[8.38] CARD SLOT .150[3.81] SECTION A-A

345-ENG-MASTER

DATE:MAY.16/2017

PART NUMBER: 345-074-559-878

YOUR CONNECTION TO QUALITY & SERVICE

1:1 SHEET 1 OF 2 345-ENG-MASTER

DRAWN: R.STA.MONICA