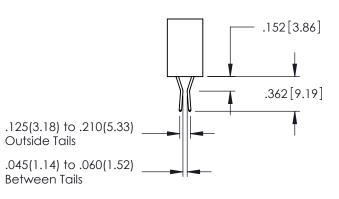

INSULATOR MATERIAL: THERMOPLASTIC PBT BLACK, UL 94V-0

CONTACT MATERIAL; COPPER TIN ALLOY

CONTACT PLATING: GOLD ON THE MATING AREA, TIN PLATING ON THE CONTACT TAILS, NICKEL UNDERPLATE

**Contact Code 558** 