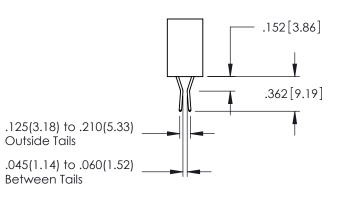

Contact Code 559

Contact Code 560

INSULATOR MATERIAL: THERMOPLASTIC POLYESTER, UL 94V-0

DAP MATERIAL AVAILABLE UPON REQUEST

CONTACT MATERIAL; COPPER ALLOY CONTACT PLATING: GOLD ON THE MATING AREA, TIN PLATING ON THE CONTACT TAILS, NICKEL UNDERPLATE