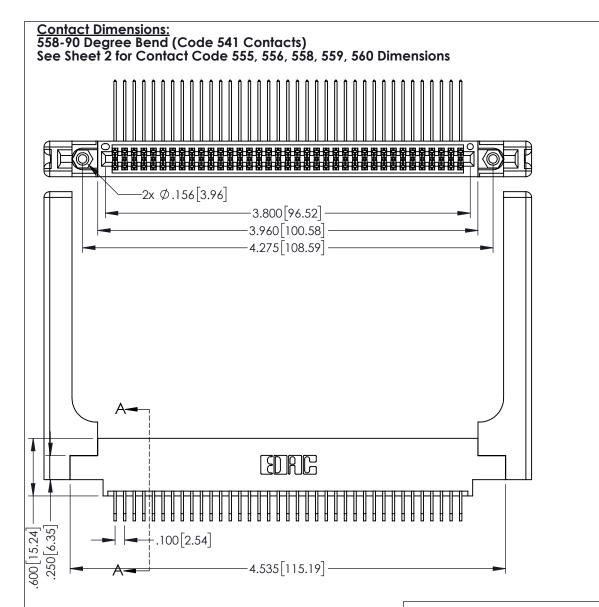

1

60[4.06] POINT OF CONTACT 330[8.38] CARD SLOT SECTION A-A

345-ENG-MASTER

DATE:MAY.16/2017

PART NUMBER: 345-074-558-858

YOUR CONNECTION TO QUALITY & SERVICE

345/395 SERIES CARD EDGE CONNECTOR

1:1 SHEET 1 OF 2 345-ENG-MASTER