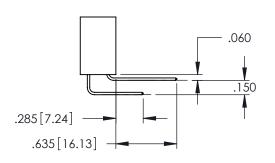

<u>Contact Dimensions:</u>
520-P.C. Tail .030x.018(0.76x0.46) - Tail LG=.175(4.45)
.100 (2.54) Contact Spacing x .200 (5.08) Row Spacing

1

.330[8.38] CARD SLOT 160[4.06] POINT OF CONTACT **SECTION A-A** 

INSULATOR MATERIAL: THERMOPLASTIC PBT BLACK, UL 94V-0

CONTACT MATERIAL; COPPER TIN ALLOY CONTACT PLATING: GOLD ON THE MATING AREA, TIN PLATING ON THE CONTACT TAILS, NICKEL UNDERPLATE

| 345/395 SERIES CARD EDGE CONNECTOR |
|------------------------------------|
| PART NUMBER: 345-053-520-403       |