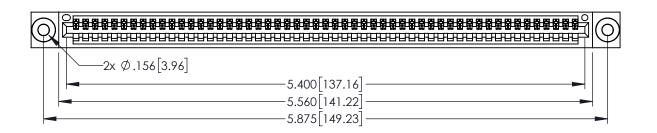

<u>Contact Dimensions:</u>
520-P.C. Tail .030x.018(0.76x0.46) - Tail LG=.175(4.45)
.100 (2.54) Contact Spacing x .200 (5.08) Row Spacing

1

.330[8.38] CARD SLOT 160[4.06] POINT OF CONTACT **SECTION A-A** 