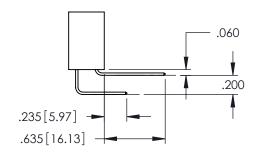

<u>Contact Dimensions:</u>
520-P.C. Tail .030x.018(0.76x0.46) - Tail LG=.175(4.45)
.100 (2.54) Contact Spacing x .200 (5.08) Row Spacing

1

.330[8.38] CARD SLOT 160[4.06] POINT OF CONTACT **SECTION A-A** 