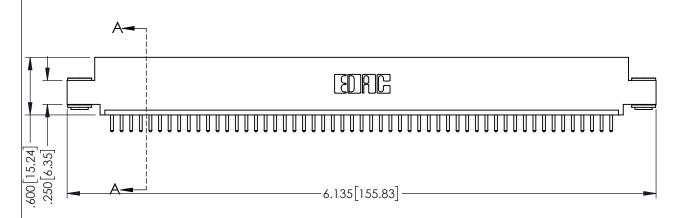

INSULATOR MATERIAL: THERMOPLASTIC PBT BLACK, UL 94V-0

CONTACT MATERIAL; COPPER TIN ALLOY CONTACT PLATING: GOLD ON THE MATING AREA, TIN PLATING ON THE CONTACT TAILS, NICKEL UNDERPLATE

| 345/395 SERIES CARD EDGE CONNECTOR |
|------------------------------------|
| PART NUMBER: 345-053-520-403       |