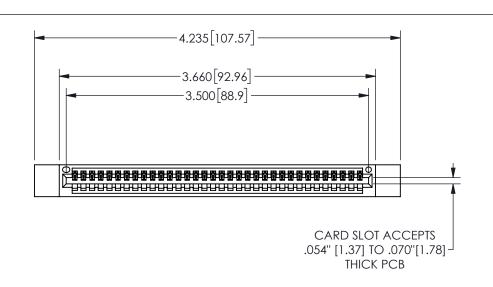

## 345/395 SERIES CARD EDGE CONNECTOR CONTACT CODE 555,556,558,559,560 DIMENSIONS

YOUR CONNECTION TO QUALITY & SERVICE

**EDAC INC** TORONTO, ONTARIO CANADA

THESE DRAWINGS AND SPECIFICATIONS ARE THE PROPERTY OF EDAC INC.,AND SHALL NOT BE REPRODUCED, OR COPIED OR USED AS THE BASIS FOR THE MANUFACTURE OR SALE OF APPARATUS WITHOUT WRITTEN PERMISSION.