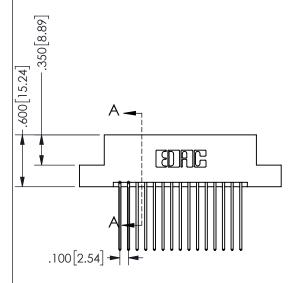

THIS IS A C.A.D. GENERATED DRAWING DO NOT MAKE MANUAL REVISIONS TO MASTER.

ISSUE NUMBER

ORIGINAL

1

Contact Dimensions: 541-Wire Wrap .025 Sq.(0.64 Sq.) - Tail LG=.750(19.05) .100 (2.54) Contact Spacing x .200 (5.08) Row Spacing

345/395 SERIES CARD EDGE CONNECTOR PART NUMBER: 345-030-541-207

YOUR CONNECTION TO QUALITY & SERVICE

**EDAC INC** TORONTO, ONTARIO CANADA

THESE DRAWINGS AND SPECIFICATIONS ARE THE PROPERTY OF EDAC INC., AND SHALL NOT BE REPRODUCED,OR COPIED OR USED AS THE BASIS FOR THE MANUFACTURE OR SALE OF APPARATUS WITHOUT WRITTEN PERMISSION.