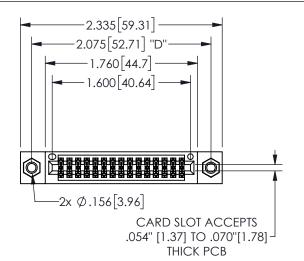

345/395 SERIES CARD EDGE CONNECTOR PART NUMBER: 345-030-541-207

YOUR CONNECTION TO QUALITY & SERVICE

**EDAC INC** TORONTO, ONTARIO CANADA

THESE DRAWINGS AND SPECIFICATIONS ARE THE PROPERTY OF EDAC INC., AND SHALL NOT BE REPRODUCED,OR COPIED OR USED AS THE BASIS FOR THE MANUFACTURE OR SALE OF APPARATUS WITHOUT WRITTEN PERMISSION.

.160 4.06 .330[8.38] POINT OF CARD SLOT CONTACT .370 9.4

SECTION A-A

ISSUE NUMBER ORIGINAL

1

**Contact Code 558** 

Contact Code 559

**Contact Code 560** 

INSULATOR MATERIAL: THERMOPLASTIC POLYESTER, UL 94V-0