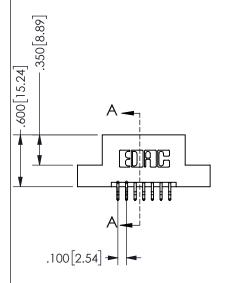

## SECTION A-A

345/395 SERIES CARD EDGE CONNECTOR PART NUMBER: 345-014-556-204

**EDAC INC** TORONTO, ONTARIO CANADA

THESE DRAWINGS AND SPECIFICATIONS ARE THE PROPERTY OF EDAC INC.,AND SHALL NOT BE REPRODUCED, OR COPIED OR USED AS THE BASIS FOR THE MANUFACTURE OR SALE OF APPARATUS WITHOUT WRITTEN PERMISSION.

| 02011011717         |                  |  |
|---------------------|------------------|--|
| ACAD REFERENCE NO.  | 345-ENG-MASTER   |  |
| DRAWN: R.STA.MONICA | DATE:MAY.16/2017 |  |
| CHECKED:            | DATE:            |  |
| SCALE: NTS          | SHEET 1 OF 2     |  |
| DRAWING NUMBER      | ISSUE            |  |
| 345-ENG-MASTER      | 1                |  |