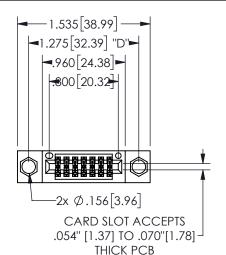

## SECTION A-A

345/395 SERIES CARD EDGE CONNECTOR PART NUMBER: 345-014-556-204

**EDAC INC** TORONTO, ONTARIO CANADA

THESE DRAWINGS AND SPECIFICATIONS ARE THE PROPERTY OF EDAC INC.,AND SHALL NOT BE REPRODUCED, OR COPIED OR USED AS THE BASIS FOR THE MANUFACTURE OR SALE OF APPARATUS WITHOUT WRITTEN PERMISSION.

| 02011011717         |                  |  |
|---------------------|------------------|--|
| ACAD REFERENCE NO.  | 345-ENG-MASTER   |  |
| DRAWN: R.STA.MONICA | DATE:MAY.16/2017 |  |
| CHECKED:            | DATE:            |  |
| SCALE: NTS          | SHEET 1 OF 2     |  |
| DRAWING NUMBER      | ISSUE            |  |
| 345-ENG-MASTER      | 1                |  |