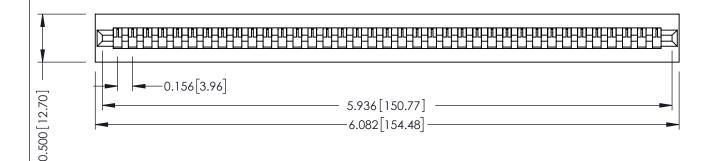

**Mounting Option** No Mounting Lugs **Contact Detail** 

PC Tail .023x.013(0.58x0.33) - Tail LG=.213(5.41) .156 [3.96] Contact Spacing x .200 [5.08] Row Spacing

THIS IS A C.A.D. GENERATED DRAWING DO NOT MAKE MANUAL REVISIONS TO MASTER.