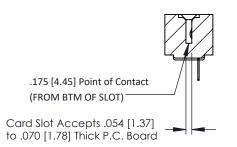

**Mounting Option** No Mounting Lugs **Contact Detail** 

PC Tail .023x.013(0.58x0.33) - Tail LG=.213(5.41) .156 [3.96] Contact Spacing x .200 [5.08] Row Spacing

THIS IS A C.A.D. GENERATED DRAWING DO NOT MAKE MANUAL REVISIONS TO MASTER.