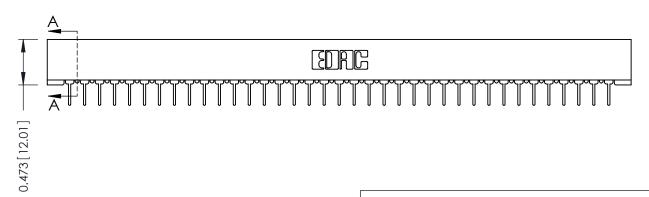

ISSUE NUMBER

ORIGINAL

**See Accompanying Pages for:** 

- **Contact Bend Details**
- **Mounting Options**

307 / 357 Card Edge Connector Part Number: 307-037-431-101

**EDAC INC** TORONTO, ONTARIO CANADA

THESE DRAWINGS AND SPECIFICATIONS ARE THE PROPERTY OF EDAC INC.,AND SHALL NOT BE REPRODUCED, OR COPIED OR USED AS THE BASIS FOR THE MANUFACTURE OR SALE OF APPARATUS WITHOUT WRITTEN PERMISSION.