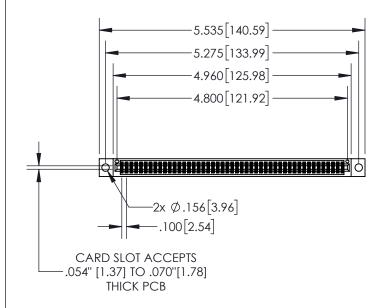

| 845/8 | 95 SERIES HIGH 1 | TEMP CARD | EDGE ( | CONNECTOR |
|-------|------------------|-----------|--------|-----------|
| PART  | NUMBER: 895-09   | 4-523-804 |        |           |

| ACAD REFERENCE NO. 845-ENG-MASTER |                  |       |  |  |
|-----------------------------------|------------------|-------|--|--|
| DRAWN: R.STA.MONICA               | DATE:MAY.16/2017 |       |  |  |
| CHECKED:                          | DATE:            |       |  |  |
| SCALE: 1:2                        | SHEET 1          | OF 2  |  |  |
| DRAWING NUMBER                    |                  | ISSUE |  |  |
| 845-ENG-MASTER                    | 1                |       |  |  |