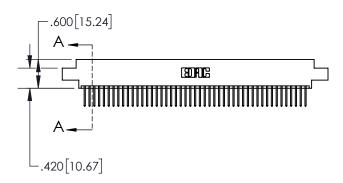

1

|            | .330[8.38]<br>CARD SLOT             |  |  |  |  |
|------------|-------------------------------------|--|--|--|--|
| -          | .370[9.40]                          |  |  |  |  |
|            | SECTION A-A                         |  |  |  |  |
| .150 (3.81 | .160[4.06]<br>] POINT OF<br>CONTACT |  |  |  |  |
| -          | .200[5.08]                          |  |  |  |  |

## 845/895 SERIES HIGH TEMP CARD EDGE CONNECTOR CONTACT CODE 555,556,558,559,560 DIMENSIONS

YOUR CONNECTION TO QUALITY & SERVICE

|   | ACAD REFERENCE NO. 845-ENG-MASTER |                  |  |  |  |
|---|-----------------------------------|------------------|--|--|--|
|   | DRAWN: R.STA.MONICA               | DATE:MAY.16/2017 |  |  |  |
|   | CHECKED:                          | DATE:            |  |  |  |
|   | SCALE: 1:1                        | SHEET 2 OF 2     |  |  |  |
| D | DRAWING NUMBER                    | ISSUE            |  |  |  |