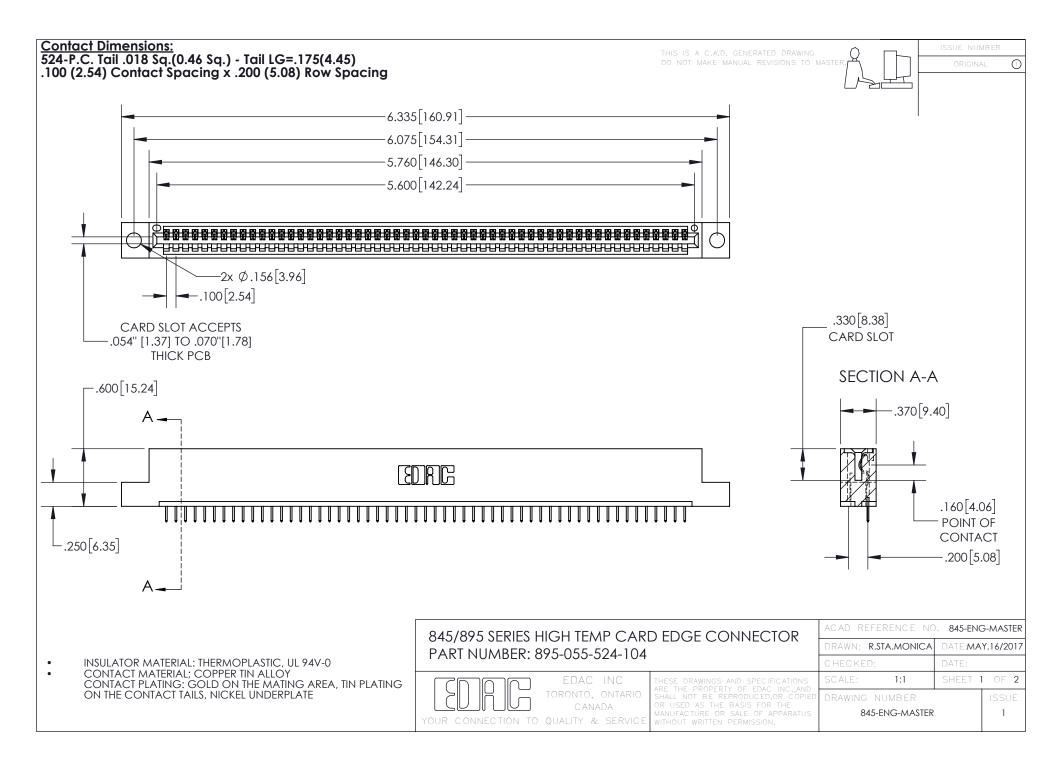

INSULATOR MATERIAL: THERMOPLASTIC POLYESTER, UL 94V-0 DAP MATERIAL AVAILABLE UPON REQUEST

**Contact Code 558** 

CONTACT MATERIAL; COPPER ALLOY CONTACT PLATING: GOLD ON THE MATING AREA, TIN PLATING ON THE CONTACT TAILS, NICKEL UNDERPLATE

## 845/895 SERIES HIGH TEMP CARD EDGE CONNECTOR CONTACT CODE 555,556,558,559,560 DIMENSIONS

YOUR CONNECTION TO QUALITY & SERVICE

Contact Code 559

|   | ACAD REFERENCE NO. 845-ENG-MASTER |                  |  |
|---|-----------------------------------|------------------|--|
|   | DRAWN: R.STA.MONICA               | DATE:MAY.16/2017 |  |
|   | CHECKED:                          | DATE:            |  |
|   | SCALE: 1:1                        | SHEET 2 OF 2     |  |
| D | DRAWING NUMBER                    | ISSUE            |  |

Contact Code 560