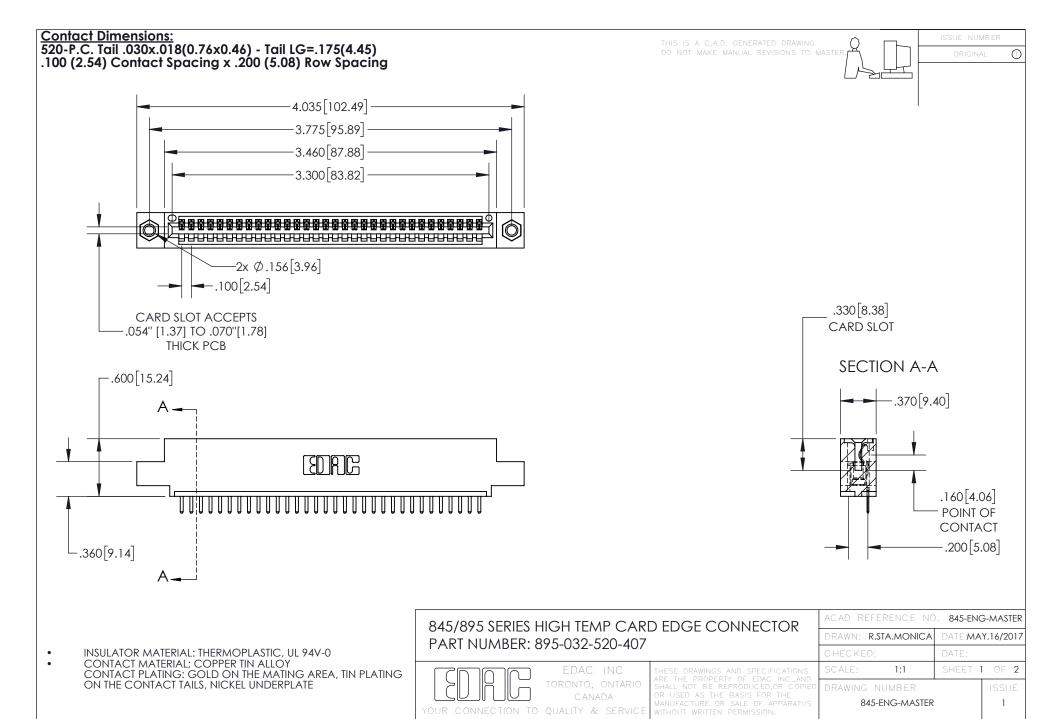

INSULATOR MATERIAL: THERMOPLASTIC POLYESTER, UL 94V-0 DAP MATERIAL AVAILABLE UPON REQUEST

**Contact Code 558** 

CONTACT MATERIAL; COPPER ALLOY CONTACT PLATING: GOLD ON THE MATING AREA, TIN PLATING ON THE CONTACT TAILS, NICKEL UNDERPLATE

## 845/895 SERIES HIGH TEMP CARD EDGE CONNECTOR CONTACT CODE 555,556,558,559,560 DIMENSIONS

YOUR CONNECTION TO QUALITY & SERVICE

Contact Code 559

|   | ACAD REFERENCE NO. 845-ENG-MASTER |                  |  |
|---|-----------------------------------|------------------|--|
|   | DRAWN: R.STA.MONICA               | DATE:MAY.16/2017 |  |
|   | CHECKED:                          | DATE:            |  |
|   | SCALE: 1:1                        | SHEET 2 OF 2     |  |
| D | DRAWING NUMBER                    | ISSUE            |  |

Contact Code 560