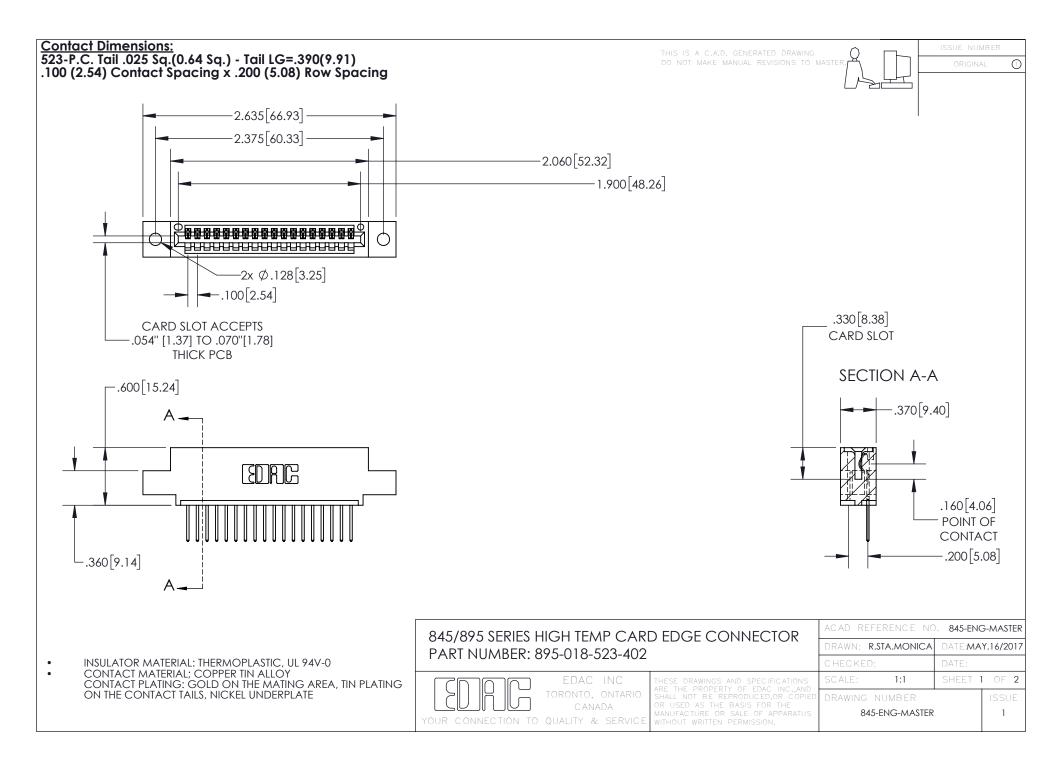

INSULATOR MATERIAL: THERMOPLASTIC POLYESTER, UL 94V-0 DAP MATERIAL AVAILABLE UPON REQUEST

**Contact Code 558** 

CONTACT MATERIAL; COPPER ALLOY CONTACT PLATING: GOLD ON THE MATING AREA, TIN PLATING ON THE CONTACT TAILS, NICKEL UNDERPLATE

## 845/895 SERIES HIGH TEMP CARD EDGE CONNECTOR CONTACT CODE 555,556,558,559,560 DIMENSIONS

YOUR CONNECTION TO QUALITY & SERVICE

Contact Code 559

|   | ACAD REFERENCE NO. 845-ENG-MASTER |                  |  |
|---|-----------------------------------|------------------|--|
|   | DRAWN: R.STA.MONICA               | DATE:MAY.16/2017 |  |
|   | CHECKED:                          | DATE:            |  |
|   | SCALE: 1:1                        | SHEET 2 OF 2     |  |
| D | DRAWING NUMBER                    | ISSUE            |  |

Contact Code 560