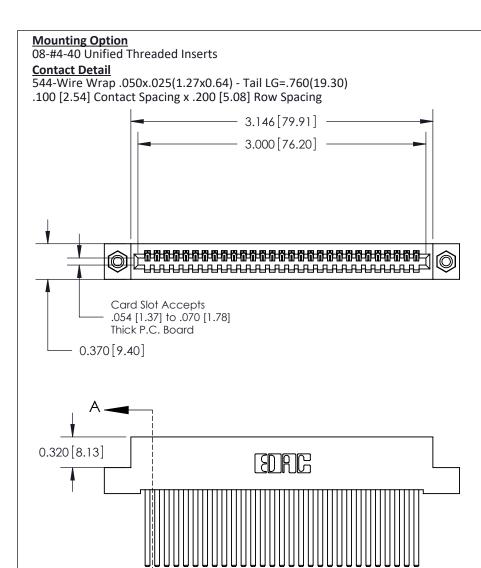

THIS IS A C.A.D. GENERATED DRAWING
DO NOT MAKE MANUAL REVISIONS TO MASTER

ISSUE NUMBER

ORIGINAL

1

| 842/892 Series High Temp Card Edge Co<br>Mounting Options  | DRAWN: J.LEE DATE: OCT. 06/09  CHECKED: DATE: |
|------------------------------------------------------------|-----------------------------------------------|
| EDAC INC THESE DRAWINGS AND S ARE THE PROPERTY OF          |                                               |
|                                                            | DUCED,OR COPIED DRAWING NUMBER ISSUE          |
| YOUR CONNECTION TO QUALITY & SERVICE WITHOUT WRITTEN PERMI |                                               |