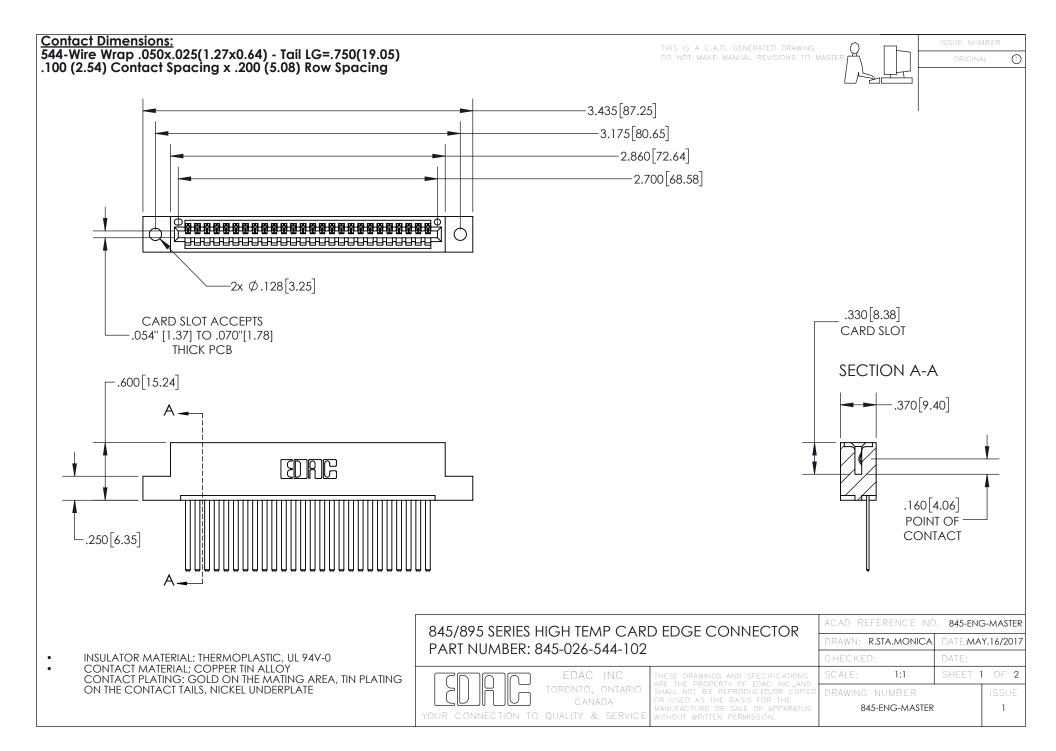

- INSULATOR MATERIAL: THERMOPLASTIC POLYESTER, UL 94V-0 DAP MATERIAL AVAILABLE UPON REQUEST
- CONTACT MATERIAL; COPPER ALLOY

CONTACT PLATING: GOLD ON THE MATING AREA, TIN PLATING ON THE CONTACT TAILS, NICKEL UNDERPLATE