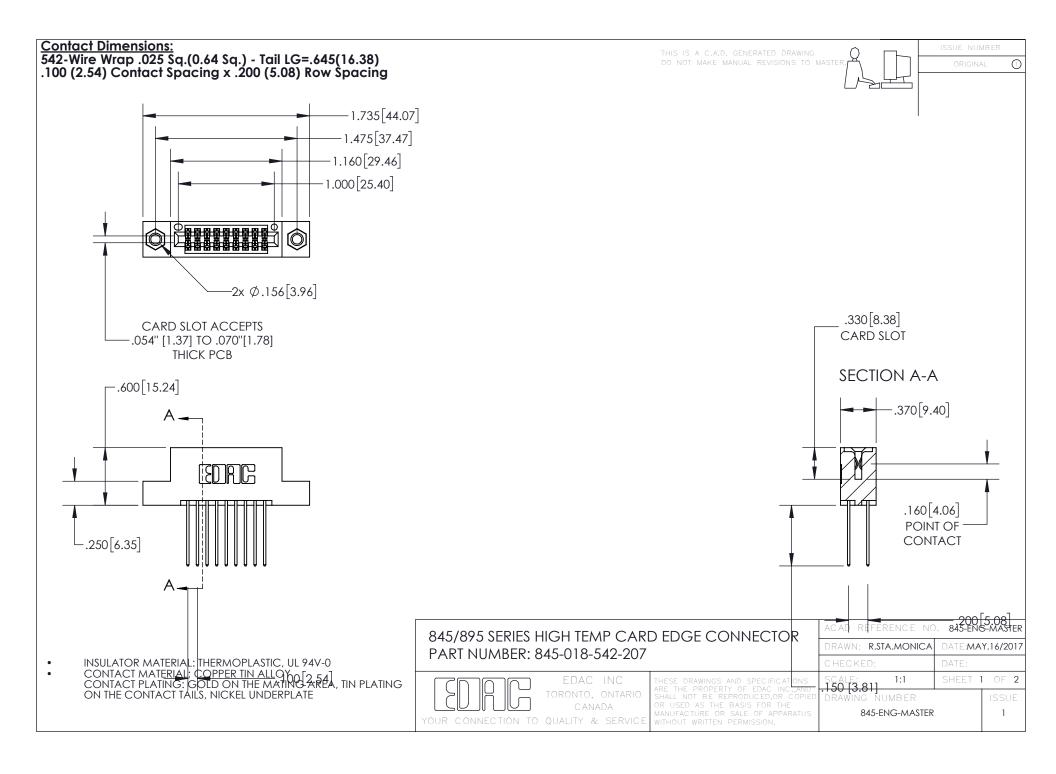

- INSULATOR MATERIAL: THERMOPLASTIC POLYESTER, UL 94V-0 DAP MATERIAL AVAILABLE UPON REQUEST
- CONTACT MATERIAL; COPPER ALLOY

CONTACT PLATING: GOLD ON THE MATING AREA, TIN PLATING ON THE CONTACT TAILS, NICKEL UNDERPLATE