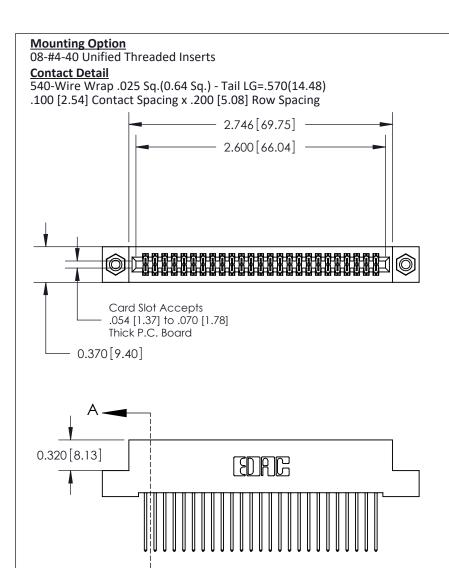

THIS IS A C.A.D. GENERATED DRAWING DO NOT MAKE MANUAL REVISIONS TO MASTER

ISSUE NUMBER

ORIGINAL

1

| 842/892 Series High Temp Card Edge Con<br>Mounting Options   | DRAWN: J.LEE                 |         |        |  |
|--------------------------------------------------------------|------------------------------|---------|--------|--|
| EDAC INC THESE DRAWINGS AND SPECIFICAT                       |                              | SHEET 3 | 3 OF 3 |  |
|                                                              | ED, OR COPIED DRAWING NUMBER |         | ISSUE  |  |
| YOUR CONNECTION TO QUALITY & SERVICE WITHOUT WRITTEN PERMISS |                              |         | 1      |  |