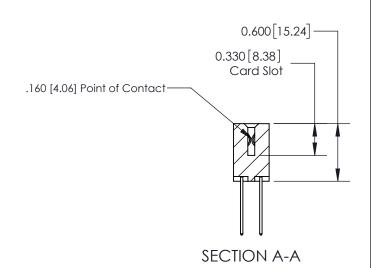

ISSUE NUMBER

ORIGINAL

1

| 837/887 Series High Temp Card Edge Connector<br>Contact Bend Detail                                                                                                                                                                                                                                        |                                   | ACAD REFERENCE NO. | 837 ENG MASTER   |       |
|------------------------------------------------------------------------------------------------------------------------------------------------------------------------------------------------------------------------------------------------------------------------------------------------------------|-----------------------------------|--------------------|------------------|-------|
|                                                                                                                                                                                                                                                                                                            |                                   | DRAWN: J.LEE       | DATE: OCT. 06/09 |       |
|                                                                                                                                                                                                                                                                                                            |                                   | CHECKED:           | DATE:            |       |
| EDAC INC TORONTO, ONTARIO CANADA YOUR CONNECTION TO QUALITY & SERVICE  TEDAC INC. TORONTO, ONTARIO CANADA THESE DRAWINGS AND SPECIFICATIONS ARE THE PROPERTY OF EDAC INC.,AND SHALL NOT BE REPRODUCED, OR COPIED OR USED AS THE BASIS FOR THE MANUFACTURE OR SALE OF APPARATUS WITHOUT WRITTEN PERMISSION. | SCALE: NTS                        | SHEET              | 2 <b>OF</b> 2    |       |
|                                                                                                                                                                                                                                                                                                            | SHALL NOT BE REPRODUCED,OR COPIED | DRAWING NUMBER     | •                | ISSUE |
|                                                                                                                                                                                                                                                                                                            | MANUFACTURE OR SALE OF APPARATUS  | 837 Assembly       |                  | 1     |