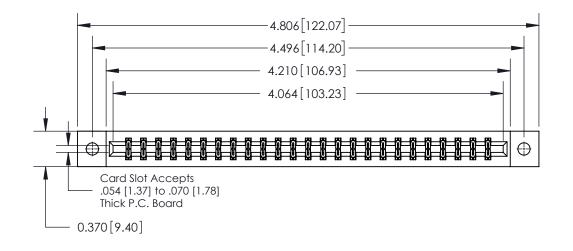

**Mounting Option** 02-.128 (3.25) Dia. Mounting Holes **Contact Detail** 

THIS IS A C.A.D. GENERATED DRAWING DO NOT MAKE MANUAL REVISIONS TO MASTER.

ISSUE NUMBER

ORIGINAL

540-Wire Wrap .025 Sq.(0.64 Sq.) - Tail LG=.560(14.22) .156 [3.96] Contact Spacing x .200 [5.08] Row Spacing

**See Accompanying Page for:** 

**Contact Bend Details** 

837/887 Series High Temp Card Edge Connector Part Number: 837-050-540-202

YOUR CONNECTION TO QUALITY & SERVICE

**EDAC INC** TORONTO, ONTARIO CANADA

THESE DRAWINGS AND SPECIFICATIONS ARE THE PROPERTY OF EDAC INC.,AND SHALL NOT BE REPRODUCED, OR COPIED OR USED AS THE BASIS FOR THE MANUFACTURE OR SALE OF APPARATUS WITHOUT WRITTEN PERMISSION.

| ACAD REFERENCE NO. 837 ENG M |                  |  |  |
|------------------------------|------------------|--|--|
| DRAWN: J.LEE                 | DATE: OCT. 06/09 |  |  |
| CHECKED:                     | DATE:            |  |  |
| SCALE: NTS                   | SHEET 1 OF 2     |  |  |
| DRAWING NUMBER               | ISSUE            |  |  |
| 837 Assembly                 | 1                |  |  |