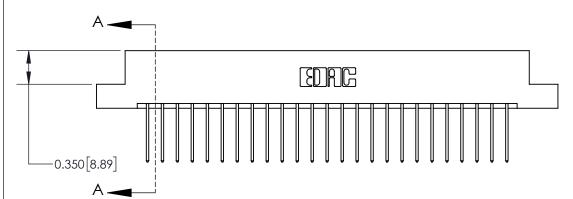

**See Accompanying Page for:** 

**Contact Bend Details** 

837/887 Series High Temp Card Edge Connector Part Number: 837-050-540-202

YOUR CONNECTION TO QUALITY & SERVICE

**EDAC INC** TORONTO, ONTARIO CANADA

THESE DRAWINGS AND SPECIFICATIONS ARE THE PROPERTY OF EDAC INC.,AND SHALL NOT BE REPRODUCED, OR COPIED OR USED AS THE BASIS FOR THE MANUFACTURE OR SALE OF APPARATUS WITHOUT WRITTEN PERMISSION.

| ACAD REFERENCE NO. 837 ENG M |                  |  |  |
|------------------------------|------------------|--|--|
| DRAWN: J.LEE                 | DATE: OCT. 06/09 |  |  |
| CHECKED:                     | DATE:            |  |  |
| SCALE: NTS                   | SHEET 1 OF 2     |  |  |
| DRAWING NUMBER               | ISSUE            |  |  |
| 837 Assembly                 | 1                |  |  |