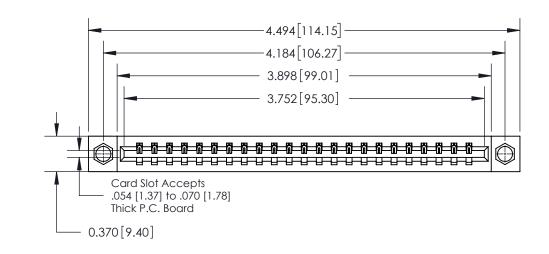

## **Contact Detail**

544-Wire Wrap .050x.025(1.27x0.64) - Tail LG=.750(19.05)

.156 [3.96] Contact Spacing x .200 [5.08] Row Spacing

THIS IS A C.A.D. GENERATED DRAWING DO NOT MAKE MANUAL REVISIONS TO MASTER.

ISSUE NUMBER

ORIGINAL

837/887 Series High Temp Card Edge Connector Part Number: 837-023-544-607

YOUR CONNECTION TO QUALITY & SERVICE

**EDAC INC** TORONTO, ONTARIO CANADA

THESE DRAWINGS AND SPECIFICATIONS ARE THE PROPERTY OF EDAC INC.,AND SHALL NOT BE REPRODUCED, OR COPIED OR USED AS THE BASIS FOR THE MANUFACTURE OR SALE OF APPARATUS WITHOUT WRITTEN PERMISSION.