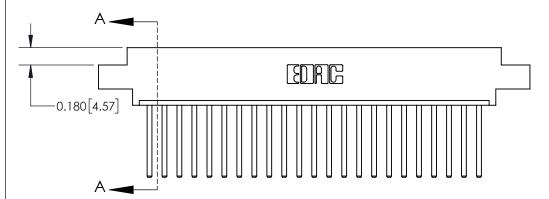

**See Accompanying Page for: Contact Bend Details** 

ISSUE NUMBER

ORIGINAL

1

| 837/887 Series High Temp Card Edge Connector<br>Contact Bend Detail |                                                                  | ACAD REFERENCE NO. | 837 ENG MASTER   |               |
|---------------------------------------------------------------------|------------------------------------------------------------------|--------------------|------------------|---------------|
|                                                                     |                                                                  | DRAWN: J.LEE       | DATE: OCT. 06/09 |               |
|                                                                     |                                                                  | CHECKED:           | DATE:            |               |
| EDAC INC                                                            | OR USED AS THE BASIS FOR THE<br>MANUFACTURE OR SALE OF APPARATUS | SCALE: NTS         | SHEET            | 2 <b>OF</b> 2 |
| TORONTO, ONTARIO CANADA                                             |                                                                  | DRAWING NUMBER     | •                | ISSUE         |
| YOUR CONNECTION TO QUALITY & SERVICE                                |                                                                  | 837 Assembly       |                  | 1             |