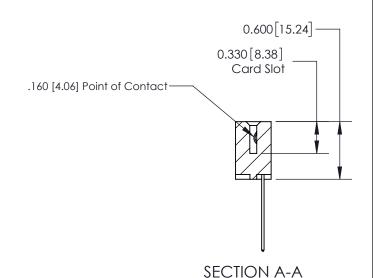

## **Contact Detail**

544-Wire Wrap .050x.025(1.27x0.64) - Tail LG=.750(19.05)

.156 [3.96] Contact Spacing x .200 [5.08] Row Spacing

THIS IS A C.A.D. GENERATED DRAWING DO NOT MAKE MANUAL REVISIONS TO MASTER.