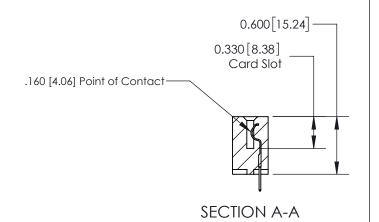

**See Accompanying Page for:** 

**Contact Bend Details** 

ISSUE NUMBER

ORIGINAL

1

| 837/887 Series High Temp Card Edge Connector<br>Contact Bend Detail |                                                                  | ACAD REFERENCE NO. | 837 ENG          | 3 MASTER      |
|---------------------------------------------------------------------|------------------------------------------------------------------|--------------------|------------------|---------------|
|                                                                     |                                                                  | DRAWN: J.LEE       | DATE: OCT. 06/09 |               |
|                                                                     |                                                                  | CHECKED:           | DATE:            |               |
| EDAC INC                                                            | OR USED AS THE BASIS FOR THE<br>MANUFACTURE OR SALE OF APPARATUS | SCALE: NTS         | SHEET            | 2 <b>OF</b> 2 |
| TORONTO, ONTARIO CANADA                                             |                                                                  | DRAWING NUMBER     | •                | ISSUE         |
| MAN                                                                 |                                                                  | 837 Assembly       |                  | 1             |