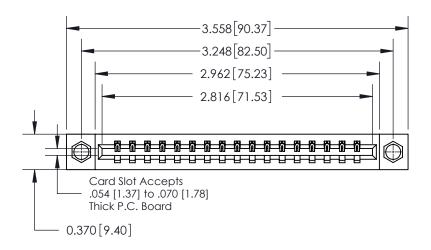

## **Contact Detail**

524-P.C. Tail .018 Sq.(0.46 Sq.) - Tail LG=.175(4.45)

.156 [3.96] Contact Spacing x .200 [5.08] Row Spacing

THIS IS A C.A.D. GENERATED DRAWING DO NOT MAKE MANUAL REVISIONS TO MASTER.

ISSUE NUMBER

ORIGINAL

837/887 Series High Temp Card Edge Connector Part Number: 837-017-524-107

YOUR CONNECTION TO QUALITY & SERVICE

**EDAC INC** TORONTO, ONTARIO CANADA

THESE DRAWINGS AND SPECIFICATIONS ARE THE PROPERTY OF EDAC INC.,AND SHALL NOT BE REPRODUCED, OR COPIED OR USED AS THE BASIS FOR THE MANUFACTURE OR SALE OF APPARATUS WITHOUT WRITTEN PERMISSION.