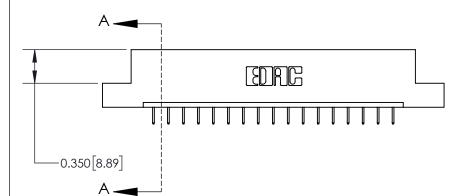

ISSUE NUMBER

ORIGINAL

837/887 Series High Temp Card Edge Connector Part Number: 837-017-524-107

YOUR CONNECTION TO QUALITY & SERVICE

**EDAC INC** TORONTO, ONTARIO CANADA

THESE DRAWINGS AND SPECIFICATIONS ARE THE PROPERTY OF EDAC INC.,AND SHALL NOT BE REPRODUCED, OR COPIED OR USED AS THE BASIS FOR THE MANUFACTURE OR SALE OF APPARATUS WITHOUT WRITTEN PERMISSION.