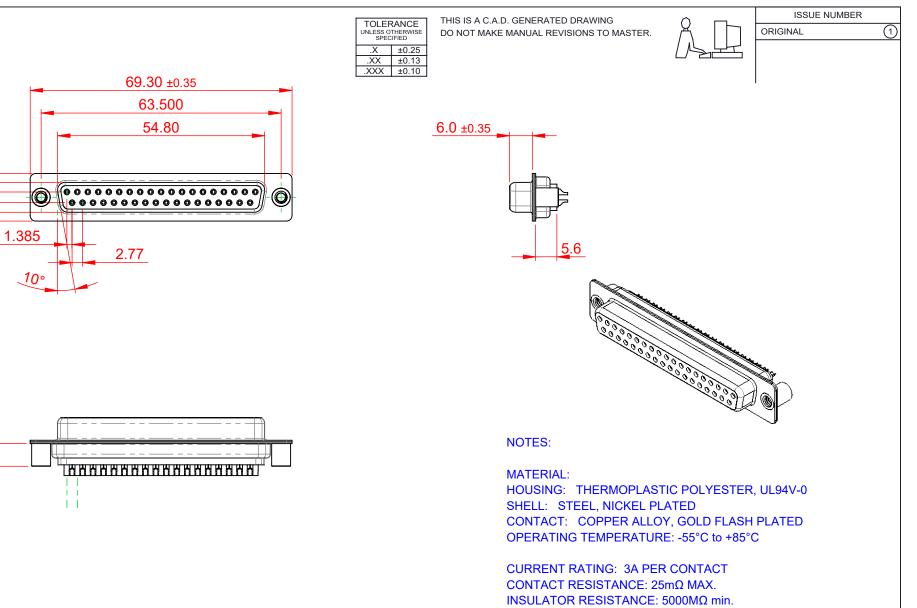

DIELECTRIC

WITHSTANDING VOLTAGE: 1000V AC rms

| 628 SERIES D-SUB CONNECTOR                                                     |                                                                                                                                                                                                                | SW REFERENCE NO.: 628 ASSEMBLY |                  |       |
|--------------------------------------------------------------------------------|----------------------------------------------------------------------------------------------------------------------------------------------------------------------------------------------------------------|--------------------------------|------------------|-------|
|                                                                                |                                                                                                                                                                                                                | DRAWN: C.B                     | DATE: AUG. 01/20 | 018   |
|                                                                                |                                                                                                                                                                                                                | CHECKED:                       | DATE:            |       |
| EDAC INC<br>TORONTO, ONTARIO<br>CANADA<br>YOUR CONNECTION TO QUALITY & SERVICE | THESE DRAWINGS AND SPECIFICATIONS<br>ARE THE PROPERTY OF EDAC INC.,AND<br>SHALL NOT BE REPRODUCED,OR COPIED<br>OR USED AS THE BASIS FOR THE<br>MANUFACTURE OR SALE OF APPARATUS<br>WITHOUT WRITTEN PERMISSION. | SCALE: 1:1                     | SHEET 1 OF       | 1     |
|                                                                                |                                                                                                                                                                                                                | DRAWING NUMBER: 628-037-2      | 222-049          | ISSUE |
|                                                                                |                                                                                                                                                                                                                | PART NUMBER: 628-037-2         | 222-049          | 1     |