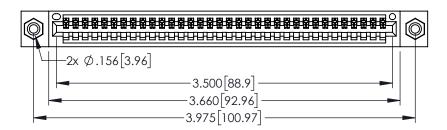

<u>Contact Dimensions:</u>
525-P.C. Tail .018 Sq.(0.46 Sq.) - Tail LG=.150(3.81)
.100 (2.54) Contact Spacing x .200 (5.08) Row Spacing

1

..330[8.38] CARD SLOT .160[4.06] POINT OF CONTACT **SECTION A-A** 

INSULATOR MATERIAL: THERMOPLASTIC PBT BLACK, UL 94V-0

CONTACT MATERIAL; COPPER TIN ALLOY CONTACT PLATING: GOLD ON THE MATING AREA, TIN PLATING

ON THE CONTACT TAILS, NICKEL UNDERPLATE

| 345/395 SERIES CARD EDGE CONNECTOR |
|------------------------------------|
| PART NUMBER: 395-034-525-108       |