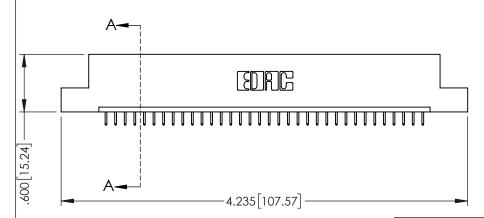

INSULATOR MATERIAL: THERMOPLASTIC PBT BLACK, UL 94V-0

CONTACT MATERIAL; COPPER TIN ALLOY CONTACT PLATING: GOLD ON THE MATING AREA, TIN PLATING

ON THE CONTACT TAILS, NICKEL UNDERPLATE

| 345/395 SERIES CARD EDGE CONNECTOR |
|------------------------------------|
| PART NUMBER: 395-034-525-108       |