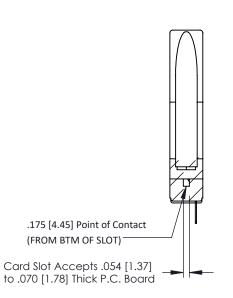

**Contact Detail** 

PC Tail .046x.013(1.17x0.33) - Tail LG=.213(5.41) .156 [3.96] Contact Spacing x .200 [5.08] Row Spacing THIS IS A C.A.D. GENERATED DRAWING DO NOT MAKE MANUAL REVISIONS TO MASTER.

ISSUE NUMBER ORIGINAL

SECTION A-A

**See Accompanying Pages for:** 

- **Contact Bend Details**
- **Mounting Options**

307 / 357 Card Edge Connector Part Number: 357-009-425-178

YOUR CONNECTION TO QUALITY & SERVICE

**EDAC INC** TORONTO, ONTARIO CANADA