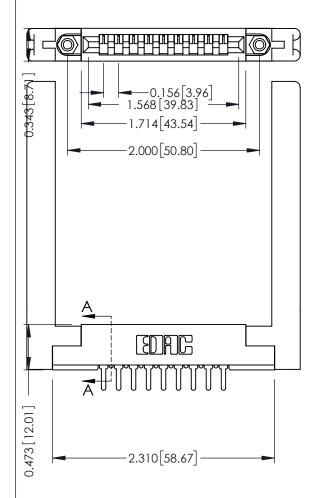

**Contact Detail** 

PC Tail .046x.013(1.17x0.33) - Tail LG=.213(5.41) .156 [3.96] Contact Spacing x .200 [5.08] Row Spacing THIS IS A C.A.D. GENERATED DRAWING DO NOT MAKE MANUAL REVISIONS TO MASTER.

ISSUE NUMBER ORIGINAL

SECTION A-A

**See Accompanying Pages for:** 

- **Contact Bend Details**
- **Mounting Options**

307 / 357 Card Edge Connector Part Number: 357-009-425-178

YOUR CONNECTION TO QUALITY & SERVICE

**EDAC INC** TORONTO, ONTARIO CANADA