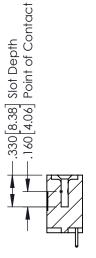

INSULATOR MATERIAL: THERMOPLASTIC POLYESTER, UL 94V-0 CONTACT MATERIAL; COPPER, NICKEL, TIN ALLOY CA-725 CONTACT PLATING: GOLD ON THE MATING AREA, TIN-LEAD ON THE CONTACT TAILS, NICKEL UNDERPLATE

346/396 SERIES CARD EDGE CONNECTOR PART NUMBER: 346-007-521-602

YOUR CONNECTION TO QUALITY & SERVICE

**EDAC INC** TORONTO, ONTARIO CANADA

THESE DRAWINGS AND SPECIFICATIONS ARE THE PROPERTY OF EDAC INC.,AND SHALL NOT BE REPRODUCED,OR COPIED OR USED AS THE BASIS FOR THE MANUFACTURE OR SALE OF APPARATUS WITHOUT WRITTEN PERMISSION.

| ACAD REFERENCE NO. | 346-ENG-MASTER   |
|--------------------|------------------|
| DRAWN: J.LEE       | DATE: APR. 22/09 |
| CHECKED:           | DATE:            |
| SCALE: 1:1         | SHEET 1 OF 2     |
| DRAWING NUMBER     | ISSUE            |

346-ENG-MASTER



**SECTION A-A** 



ISSUE NUMBER ORIGINAL 1



## **Contact Code 555**

## **Contact Code 556**



INSULATOR MATERIAL: THERMOPLASTIC POLYESTER, UL 94V-0 CONTACT MATERIAL; COPPER, NICKEL, TIN ALLOY CA-725 CONTACT PLATING: GOLD ON THE MATING AREA, TIN-LEAD

ON THE CONTACT TAILS, NICKEL UNDERPLATE

## 346/396 SERIES CARD EDGE CONNECTOR CONTACT CODE 555,556,558,559,560 DIMENSIONS

YOUR CONNECTION TO QUALITY & SERVICE

**EDAC INC** TORONTO, ONTARIO CANADA

THESE DRAWINGS AND SPECIFICATIONS ARE THE PROPERTY OF EDAC INC.,AND SHALL NOT BE REPRODUCED, OR COPIED OR USED AS THE BASIS FOR THE MANUFACTURE OR SALE OF APPARATUS WITHOUT WRITTEN PERMISSION.

|   | ACAD REFERENCE NO. | 346-ENG-MASTER   |
|---|--------------------|------------------|
|   | DRAWN: J.LEE       | DATE: APR. 22/09 |
| ) | CHEC