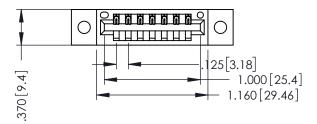

346/396 SERIES CARD EDGE CONNECTOR PART NUMBER: 346-007-521-602

YOUR CONNECTION TO QUALITY & SERVICE

**EDAC INC** TORONTO, ONTARIO CANADA

THESE DRAWINGS AND SPECIFICATIONS ARE THE PROPERTY OF EDAC INC.,AND SHALL NOT BE REPRODUCED,OR COPIED OR USED AS THE BASIS FOR THE MANUFACTURE OR SALE OF APPARATUS WITHOUT WRITTEN PERMISSION.

THIS IS A C.A.D. GENERATED DRAWING DO NOT MAKE MANUAL REVISIONS TO MASTER.

ISSUE NUMBER

ORIGINAL

1

INSULATOR MATERIAL: THERMOPLASTIC POLYESTER, UL 94V-0 CONTACT MATERIAL; COPPER, NICKEL, TIN ALLOY CA-725 CONTACT PLATING: GOLD ON THE MATING AREA, TIN-LEAD ON THE CONTACT TAILS, NICKEL UNDERPLATE