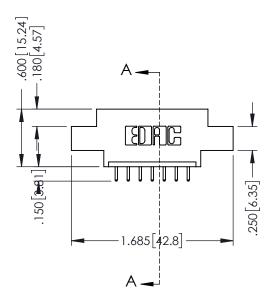

## 346/396 SERIES CARD EDGE CONNECTOR CONTACT CODE 555,556,558,559,560 DIMENSIONS

YOUR CONNECTION TO QUALITY & SERVICE

**EDAC INC** TORONTO, ONTARIO CANADA

THESE DRAWINGS AND SPECIFICATIONS ARE THE PROPERTY OF EDAC INC.,AND SHALL NOT BE REPRODUCED, OR COPIED OR USED AS THE BASIS FOR THE MANUFACTURE OR SALE OF APPARATUS WITHOUT WRITTEN PERMISSION.

346-ENG-MASTER

**SECTION A-A** 

ISSUE NUMBER ORIGINAL 1