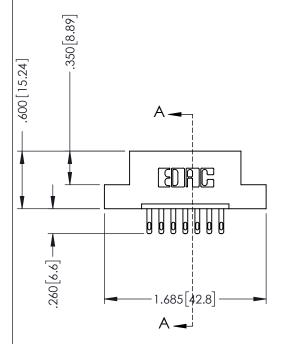

## **Contact Code 555**

## **Contact Code 556**

INSULATOR MATERIAL: THERMOPLASTIC POLYESTER, UL 94V-0 CONTACT MATERIAL; COPPER, NICKEL, TIN ALLOY CA-725 CONTACT PLATING: GOLD ON THE MATING AREA, TIN-LEAD

ON THE CONTACT TAILS, NICKEL UNDERPLATE

## 346/396 SERIES CARD EDGE CONNECTOR CONTACT CODE 555,556,558,559,560 DIMENSIONS

YOUR CONNECTION TO QUALITY & SERVICE

**EDAC INC** TORONTO, ONTARIO CANADA

THESE DRAWINGS AND SPECIFICATIONS ARE THE PROPERTY OF EDAC INC.,AND SHALL NOT BE REPRODUCED, OR COPIED OR USED AS THE BASIS FOR THE MANUFACTURE OR SALE OF APPARATUS WITHOUT WRITTEN PERMISSION.

|  | ACAD REFERENCE NO. | 346-ENG-MASTER   |  |
|--|--------------------|------------------|--|
|  | DRAWN: J.LEE       | DATE: APR. 22/09 |  |
|  | CHECKED:           | DATE:            |  |
|  | SCALE: 1:1         | SHEET 2 OF 2     |  |
|  | DRAWING NUMBER     | ISSUE            |  |
|  | 346-ENG-MASTER     | 1                |  |