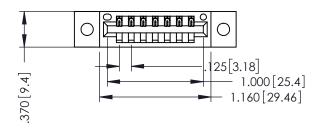

THIS IS A C.A.D. GENERATED DRAWING DO NOT MAKE MANUAL REVISIONS TO MASTER.

ISSUE NUMBER

ORIGINAL

1

INSULATOR MATERIAL: THERMOPLASTIC POLYESTER, UL 94V-0 CONTACT MATERIAL; COPPER, NICKEL, TIN ALLOY CA-725 CONTACT PLATING: GOLD ON THE MATING AREA, TIN-LEAD

ON THE CONTACT TAILS, NICKEL UNDERPLATE

346/396 SERIES CARD EDGE CONNECTOR PART NUMBER: 346-007-500-102

YOUR CONNECTION TO QUALITY & SERVICE

**EDAC INC** TORONTO, ONTARIO CANADA

THESE DRAWINGS AND SPECIFICATIONS ARE THE PROPERTY OF EDAC INC.,AND SHALL NOT BE REPRODUCED, OR COPIED OR USED AS THE BASIS FOR THE MANUFACTURE OR SALE OF APPARATUS WITHOUT WRITTEN PERMISSION.

| ACAD REFERENCE NO. |       | 346-ENG-MASTER |           |
|--------------------|-------|----------------|-----------|
| DRAWN:             | J.LEE | DATE: AF       | PR. 22/09 |
| CHECKED:           |       | DATE:          |           |
| SCALE:             | 1:1   | SHEET 1        | OF 2      |
| DRAWING N          | UMBER |                | ISSUE     |
| 0.44 5440 4440750  |       |                |           |