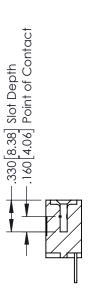

T TAILS, NICKEL UNDERPLATE

346/396 SERIES CARD EDGE CONNECTOR PART NUMBER: 346-007-500-102

YOUR CONNECTION TO QUALITY & SERVICE

**EDAC INC** TORONTO, ONTARIO CANADA

THESE DRAWINGS AND SPECIFICATIONS ARE THE PROPERTY OF EDAC INC.,AND SHALL NOT BE REPRODUCED, OR COPIED OR USED AS THE BASIS FOR THE MANUFACTURE OR SALE OF APPARATUS WITHOUT WRITTEN PERMISSION.

| ACAD REFERENCE NO. |       | 346-ENG-MASTER |           |
|--------------------|-------|----------------|-----------|
| DRAWN:             | J.LEE | DATE: AF       | PR. 22/09 |
| CHECKED:           |       | DATE:          |           |
| SCALE:             | 1:1   | SHEET 1        | OF 2      |
| DRAWING N          | UMBER |                | ISSUE     |
| 0.44 5440 4440750  |       |                |           |

346-ENG-MASTER



SECTION A-A



ISSUE NUMBER ORIGINAL 1



## **Contact Code 555**

## **Contact Code 556**



INSULATOR MATERIAL: THERMOPLASTIC POLYESTER, UL 94V-0 CONTACT MATERIAL; COPPER, NICKEL, TIN ALLOY CA-725 CONTACT PLATING: GOLD ON THE MATING AREA, TIN-LEAD

ON THE CONTACT TAILS, NICKEL UNDERPLATE

## 346/396 SERIES CARD EDGE CONNECTOR CONTACT CODE 555,556,558,559,560 DIMENSIONS

YOUR CONNECTION TO QUALITY & SERVICE

**EDAC INC** TORONTO, ONTARIO CANADA

THESE DRAWINGS AND SPECIFICATIONS ARE THE PROPERTY OF EDAC INC.,AND SHALL NOT BE REPRODUCED, OR COPIED OR USED AS THE BASIS FOR THE MANUFACTURE OR SALE OF APPARATUS WITHOUT WRITTEN PERMISSION.

|  | ACAD REFERENCE NO. | 346-ENG-MASTER   |  |
|--|--------------------|------------------|--|
|  | DRAWN: J.LEE       | DATE: APR. 22/09 |  |
|  | CHEC