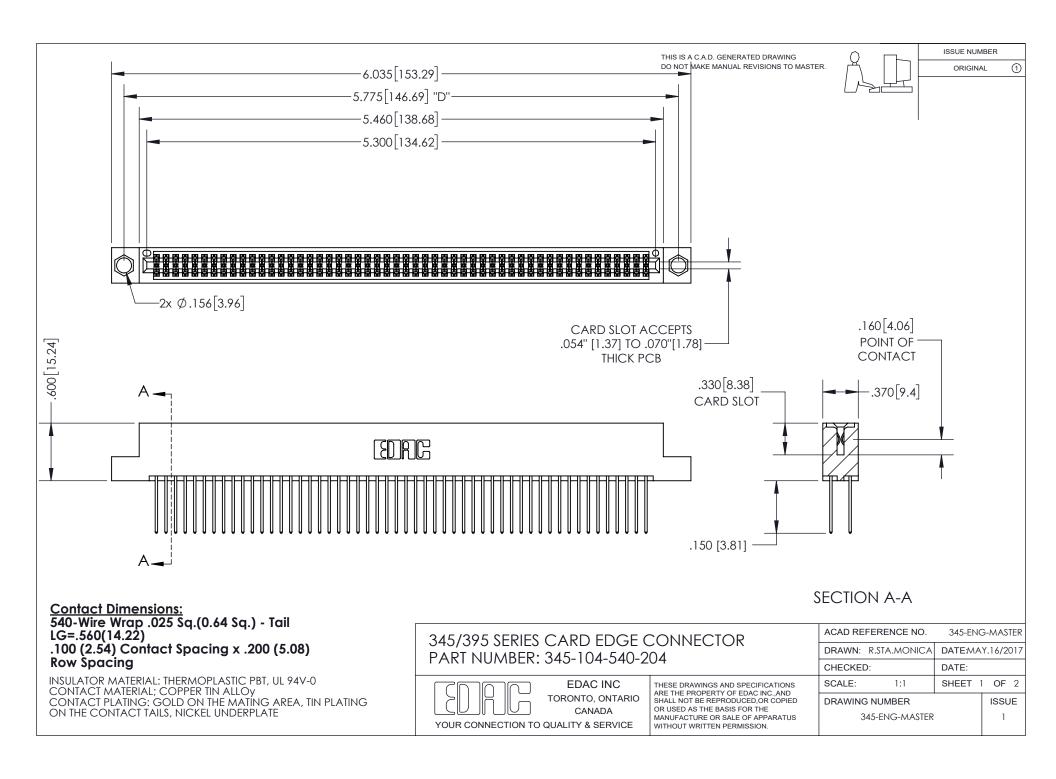

ISSUE NUMBER ORIGINAL

1

**Contact Code 558** 

**Contact Code 559** 

Contact Code 560

- INSULATOR MATERIAL: THERMOPLASTIC POLYESTER, UL 94V-0
- DAP MATERIAL AVAILABLE UPON REQUEST
- CONTACT MATERIAL; COPPER ALLOY